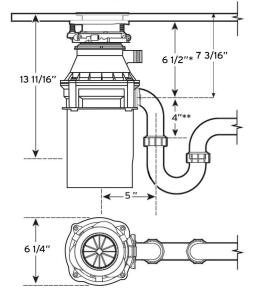

# Builder SERIES by InSinkErator®

Dimensions

| Shipping Weight<br>(Approx.)   | 14 lb.                                 |
|--------------------------------|----------------------------------------|
| Overall Height                 | 15.6"                                  |
| Motor Protection               | Automatic Reset                        |
| Average Water Usage            | Approx. 1 Gallon<br>per Person Per Day |
| Average Electrical<br>Usage    | 3-4 KWh per Year                       |
| Drain Connection               | 1-1/2" cushioned<br>slip joint         |
| Dishwasher Drain<br>Connection | Yes                                    |