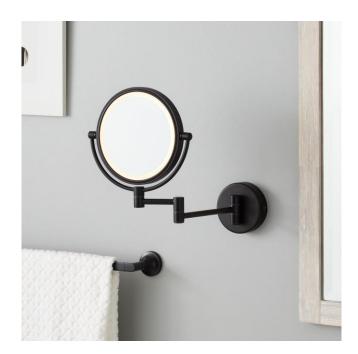

## HARBIN MAGNIFYING DOUBLE-SIDED WALL-MOUNT LIGHTED MAKEUP MIRROR

SKU: 953369

Code: SH481279, SH481280, SH485574

**FEATURES** 

Material: Brass/Stainless Steel

On/Off Switch: Yes

LISTED ID: SH662008CP, SH662008SB, SH662008BG

## **ADDITIONAL FEATURES**

- Double Sided.
- Side one is 0x magnification.
- Side two is 5x magnification.
- Switch type: Rocker.
- Led light is 3000K warm lighting.
- Rocker switch is located on the right side of the escutcheon.