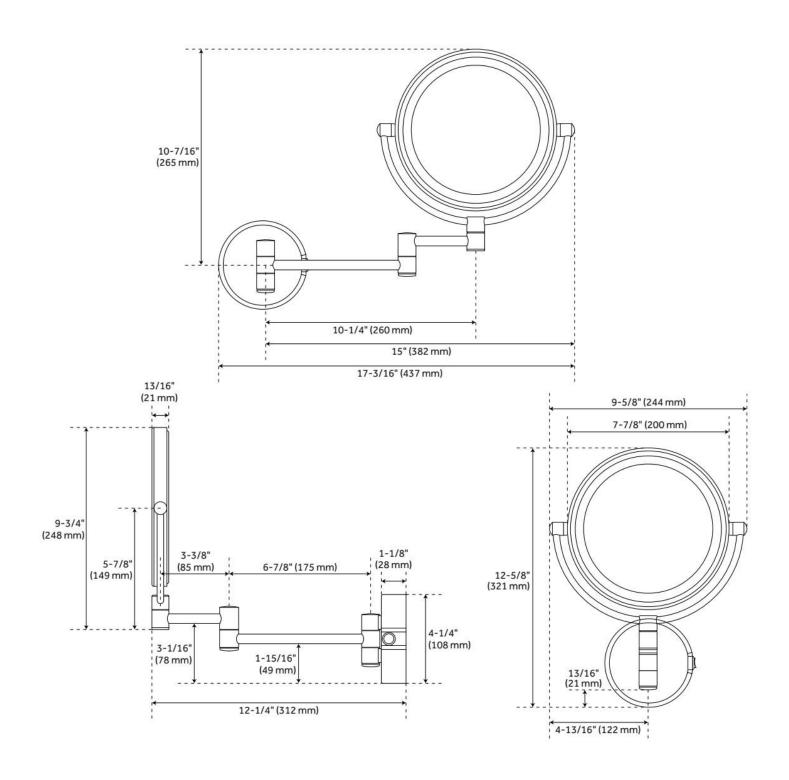

## HARBIN MAGNIFYING DOUBLE-SIDED WALL-MOUNT LIGHTED MAKEUP MIRROR

SKU: 953369

Code: SH481279, SH481280, SH485574

**FEATURES** 

Material: Brass/Stainless Steel

On/Off Switch: Yes

LISTED ID: SH662008CP, SH662008SB, SH662008BG

## **ADDITIONAL FEATURES**

- Double Sided.
- Side one is 0x magnification.
- Side two is 5x magnification.
- Switch type: Rocker.
- Led light is 3000K warm lighting.
- Rocker switch is located on the right side of the escutcheon.