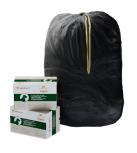

## 13-GALLON BAGS

Fits most 10 to 13-gallon receptacles; heavy duty with draw tape closures

| ALTI CODE | MPID     | DESCRIPTION                           | QUANTITY                                                                     | BAG SIZE               |
|-----------|----------|---------------------------------------|------------------------------------------------------------------------------|------------------------|
| WCPW200   | 10437531 | 8" x 13" Pet Waste Single Use Bag     | Sold per Case<br>200 bags per box<br>10 boxed rolls/case<br>2,000 bags total | 8" x 13"               |
| WCPW13GAL | 10437530 | 13-Gallon Pet Waste Station Can Liner | Sold per Box<br>50 bags per roll                                             | 27.5" x 29"<br>1.5 Mil |