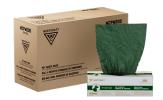

## **SINGLE-USE BAGS**

A universal fit for most pet waste disposal stations—both in size and color

## 13-GALLON BAGS

Fits most 10 to 13-gallon receptacles; heavy duty with draw tape closures

| ALTI CODE | MPID     | DESCRIPTION                           | QUANTITY                                                                     | BAG SIZE               |
|-----------|----------|---------------------------------------|------------------------------------------------------------------------------|------------------------|
| WCPW200   | 10437531 | 8" x 13" Pet Waste Single Use Bag     | Sold per Case<br>200 bags per box<br>10 boxed rolls/case<br>2,000 bags total | 8" x 13"               |
| WCPW13GAL | 10437530 | 13-Gallon Pet Waste Station Can Liner | Sold per Box<br>50 bags per roll                                             | 27.5" x 29"<br>1.5 Mil |