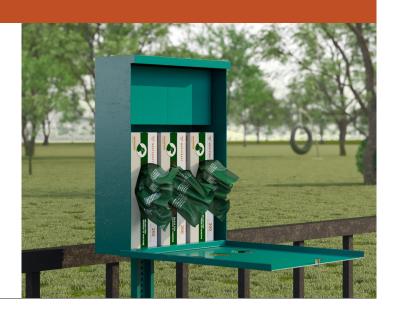

## **PET WASTE BAGS**

## Available now nationwide

All Westcraft pet waste disposal bags are made with abundant, all-natural minerals so they're less reliant on petrochemical materials, and our pet waste options are built exceptionally tough to defend against rips and tears.

## **SINGLE-USE BAGS**

A universal fit for most pet waste disposal stations—both in size and color