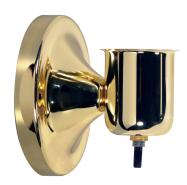

Location:

Fixture Type:

Notes:

**90-120** - 1-5/8" Wired Wall Bracket With Bottom Turn Knob Switch; Brass Finish; Includes Hardware; 60W Max