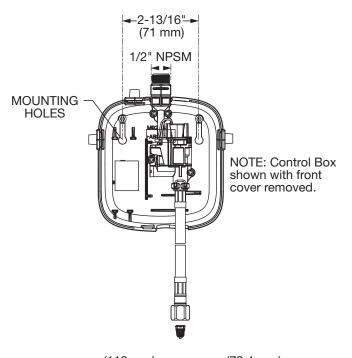

## **PRODUCT FEATURES:**

- 3/8" Stainless steel compression flex hoses, 20" length included
- Lead Free: Valve contains ≤ 0.1% to 0.25% total lead content by weighted average.
- Certified down to 0.35 gpm

## RECOMMENDED SPECIFICATION

The Solenoid Valve type with built-in check valves to prevent cross-flow. Includes 20" long S.S. flex hoses with 3/8" compression fittings. Fitting shall be American Standard Model # 0000\_STV.