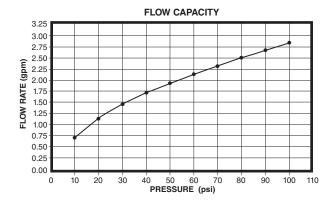

## **PRODUCT FEATURES:**

- 3/8" Stainless steel compression flex hoses, 20" length included
- Lead Free: Valve contains ≤ 0.1% to 0.25% total lead content by weighted average.
- Certified down to 0.35 gpm