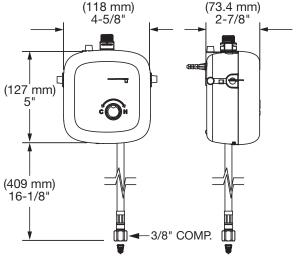

## **PRODUCT FEATURES:**

- 3/8" Stainless steel compression flex hoses, 20" length included
- Lead Free: Valve contains ≤ 0.1% to 0.25% total lead content by weighted average.
- Certified down to 0.35 gpm

## RECOMMENDED SPECIFICATION

The Solenoid Valve type with built-in check valves to prevent cross-flow. Includes 20" long S.S. flex hoses with 3/8" compression fittings. Fitting shall be American Standard Model # 0000\_STV.