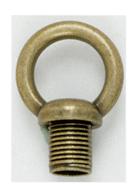

|  | Pro | iect/ | /Job | Name |
|--|-----|-------|------|------|
|--|-----|-------|------|------|

Location:

Fixture Type:

Notes:

**90-202** - 1" Male Loop; 1/8 IP With Wireway; 10lbs Max; Antique Brass Finish

## **PHYSICAL**

| Finish:       | Antique Brass |
|---------------|---------------|
| IP:           | 1/8 IP        |
| Max Load Lbs: | 10            |