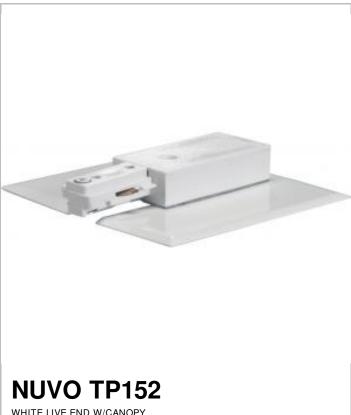

## SATCO NUVO

Project Name

Location Prepared By

WHITE LIVE END W/CANOPY

Notes

| Status             | Active                        |
|--------------------|-------------------------------|
| Finish             | White                         |
| Width (in.)        | 4.00                          |
| Height (in.)       | 3.00                          |
| Dimensions         |                               |
| Extension (in.)    | 5.00                          |
| Compliance         |                               |
| Safety Listing     | cETLus                        |
| UL Application     | Track                         |
| Energy Star        | No                            |
| California Status  | Lawful for sale in California |
| California Prop 65 | Lead                          |