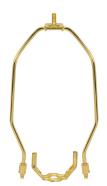

| Pro | ject, | /Job | Name | : |
|-----|-------|------|------|---|
|-----|-------|------|------|---|

Location:

Fixture Type:

Notes:

**90-220** - Light Duty Harp; Polished Brass Finish; 8" Height; 1/8 IP Saddle; 1/4-27 Thread; 125 Carton

## **PHYSICAL**

| Finish:   | Polished Brass |
|-----------|----------------|
| Material: | Steel          |
| Thread:   | 1/4-27 Thread  |