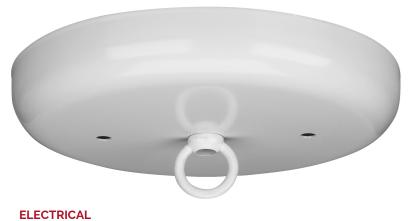

# Project/Job Name:

Location:

Fixture Type:

Notes:

**90-894** - Contemporary Canopy Kit; White Finish; 5" Diameter; 7/16" Center Hole; 2-8/32 Bar Holes; Includes Hardware; 10lbs Max

## PHYSICAL

| Finish:               | White |
|-----------------------|-------|
| Center Hole Diameter: | 0.438 |