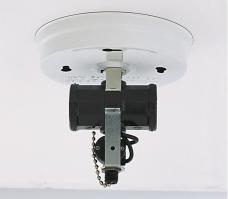

Notes:

90-235 - 2-Light Bent Glass Fixture Holder With Pull Chain Switch; White Finish; 4-3/4" Diameter; 5" Height; Includes Hardware