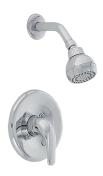

## PF7610G SERIES SINGLE HANDLE SHOWER ONLY TRIM KIT

PF7610GCP

<sup>\*</sup> Specify Finish