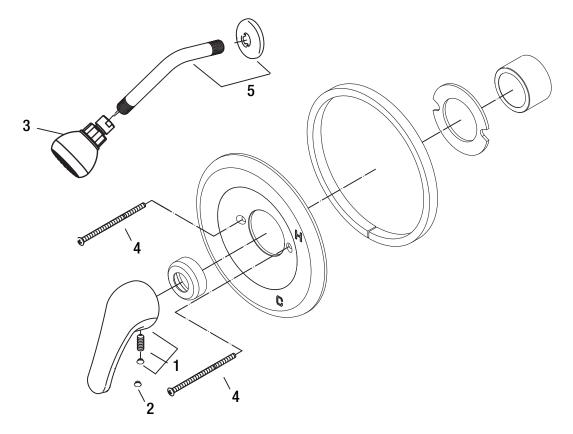

## **Model Numbers**

PF7610GCP PF7610GZBN PF7610GMB

| NO. | ITEM                          | PART NUMBER  | MATERIAL TYPE |
|-----|-------------------------------|--------------|---------------|
| 1   | Metal handle                  | 0BPF7654075* | Zinc          |
| 2   | Red/Blue cap                  | OBPF3655400  | ABS           |
| 3   | Showerhead                    | 0BPF6654007* | ABS+Zinc      |
| 4   | Escutcheon screw ( set of 2 ) | 0BPF1654271* | S/S           |
| 5   | Shower arm with flange        | PFSK46*      | S/S           |