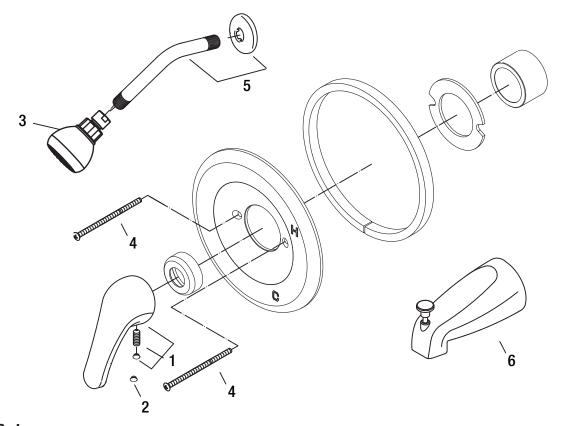

## **Model Numbers**

PF7611GCP PF7611GZBN PF7611GMB

| NO. | ITEM                          | PART NUMBER  | MATERIAL TYPE |
|-----|-------------------------------|--------------|---------------|
| 1   | Metal handle                  | OBPF7654075* | Zinc          |
| 2   | Red/Blue cap                  | OBPF3655400  | ABS           |
| 3   | Showerhead                    | OBPF6654007* | ABS+Zinc      |
| 4   | Escutcheon screw ( set of 2 ) | OBPF1654271* | S/S           |
| 5   | Shower arm with flange        | PFSK46*      | S/S           |
| 6   | Spout                         | PF1096*      | Zinc          |