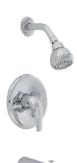

## PF7611G SINGLE HANDLE TUB AND SHOWER TRIM KIT



## **Model Numbers**

PF7611GCP PF7611GZBN PF7611GMB

| NO. | ITEM                          | PART NUMBER  | MATERIAL TYPE |
|-----|-------------------------------|--------------|---------------|
| 1   | Metal handle                  | OBPF7654075* | Zinc          |
| 2   | Red/Blue cap                  | OBPF3655400  | ABS           |
| 3   | Showerhead                    | OBPF6654007* | ABS+Zinc      |
| 4   | Escutcheon screw ( set of 2 ) | OBPF1654271* | S/S           |
| 5   | Shower arm with flange        | PFSK46*      | S/S           |
| 6   | Spout                         | PF1096*      | Zinc          |



PF7611GCP

## \* Specify Finish



## **Warranty and Codes**

This product comes complete with installation, operating, care and maintenance instructions. This PROFLO faucet carries a limited lifetime warranty when installed in residential applications. The warranty is five years in commercial applications. This product meets ASME: A112.18.1.