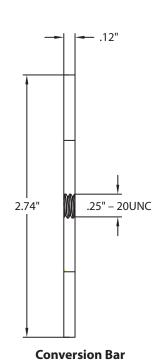

# **Snap-On Bathtub Faceplate** with Conversion Bar

| Job Name |     |  |
|----------|-----|--|
| Location |     |  |
| Engineer |     |  |
|          |     |  |
| Tag      | PO# |  |
|          |     |  |

### **Specifications**

- Includes a snap-on faceplate, conversion bar, and trim ring
- Compatible with Jones Stephens' quick test style bath waste kits
- 5-year limited warranty