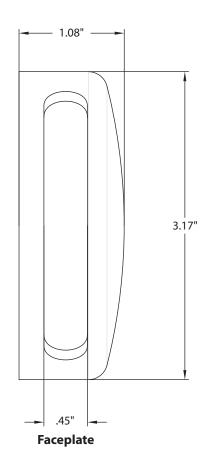

# **Snap-On Bathtub Faceplate** with Conversion Bar

| Job Name |     |  |
|----------|-----|--|
| Location |     |  |
| Engineer |     |  |
|          |     |  |
| Tag      | PO# |  |
|          |     |  |

### **Specifications**

- Includes a snap-on faceplate, conversion bar, and trim ring
- Compatible with Jones Stephens' quick test style bath waste kits
- 5-year limited warranty