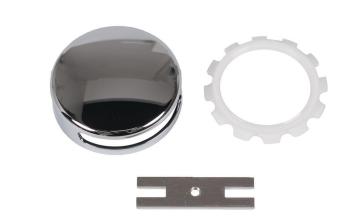

# **Snap-On Bathtub Faceplate** with Conversion Bar

| Job Name |     |  |
|----------|-----|--|
| Location |     |  |
| Engineer |     |  |
|          |     |  |
| Tag      | PO# |  |
|          |     |  |

### **Specifications**

- Includes a snap-on faceplate, conversion bar, and trim ring
- Compatible with Jones Stephens' quick test style bath waste kits
- 5-year limited warranty