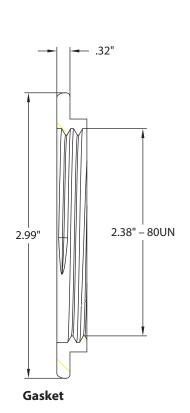

# **Snap-On Bathtub Faceplate** with Conversion Bar

| Job Name |     |  |
|----------|-----|--|
| Location |     |  |
| Engineer |     |  |
|          |     |  |
| Tag      | PO# |  |
|          |     |  |

### **Specifications**

- Includes a snap-on faceplate, conversion bar, and trim ring
- Compatible with Jones Stephens' quick test style bath waste kits
- 5-year limited warranty