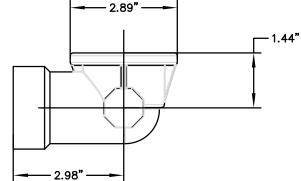

## **Specifications**

- Fits 1-1/2" pipe
- · Includes test plug and test membrane
- Compatible with snap-on faceplate
- · Drain stopper is not included
- 5-year limited warranty

#### **Dimensions and Product Offering**

| Part Code | Material | Finish         | Drain Base Material | Compatible with: |             |           |
|-----------|----------|----------------|---------------------|------------------|-------------|-----------|
|           |          |                |                     | Lift & Turn      | Push & Pull | Toe Touch |
| BOHRPZLCP | PVC      | Chrome Plated  | Zinc                | Х                | Х           | Х         |
| BOHRPZLBN | PVC      | Brushed Nickel | Zinc                | X                | X           | X         |
| BOHRPBPCP | PVC      | Chrome Plated  | Brass               |                  | X           | Х         |
| B0HRAZLCP | ABS      | Chrome Plated  | Zinc                | Х                | Х           | Х         |
| B0HRABPCP | ABS      | Chrome Plated  | Brass               |                  | Х           | Х         |