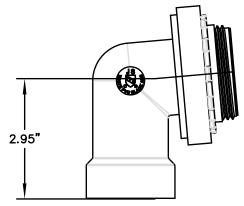

## **Specifications**

- Fits 1-1/2" pipe
- · Includes test plug and test membrane
- Compatible with snap-on faceplate
- · Drain stopper is not included
- 5-year limited warranty

#### **Dimensions and Product Offering**

| Part Code | Material | Finish         | Drain Base Material | Compatible with: |             |           |
|-----------|----------|----------------|---------------------|------------------|-------------|-----------|
|           |          |                |                     | Lift & Turn      | Push & Pull | Toe Touch |
| BOHRPZLCP | PVC      | Chrome Plated  | Zinc                | Х                | Х           | Х         |
| BOHRPZLBN | PVC      | Brushed Nickel | Zinc                | X                | X           | X         |
| BOHRPBPCP | PVC      | Chrome Plated  | Brass               |                  | X           | Х         |
| B0HRAZLCP | ABS      | Chrome Plated  | Zinc                | Х                | Х           | Х         |
| B0HRABPCP | ABS      | Chrome Plated  | Brass               |                  | Х           | Х         |