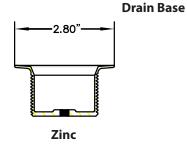

#### **Dimensions and Product Offering**

| Part Code | Material | Finish         | Drain Base Material | Compatible with: |             |           |
|-----------|----------|----------------|---------------------|------------------|-------------|-----------|
|           |          |                |                     | Lift & Turn      | Push & Pull | Toe Touch |
| BOHRPZLCP | PVC      | Chrome Plated  | Zinc                | Х                | Х           | Х         |
| BOHRPZLBN | PVC      | Brushed Nickel | Zinc                | X                | X           | X         |
| BOHRPBPCP | PVC      | Chrome Plated  | Brass               |                  | X           | Х         |
| B0HRAZLCP | ABS      | Chrome Plated  | Zinc                | Х                | Х           | Х         |
| B0HRABPCP | ABS      | Chrome Plated  | Brass               |                  | Х           | Х         |