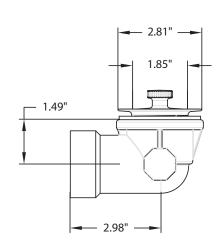

#### **Dimensions and Product Offering**

| Part Code | Material | Finish         | Stopper       |
|-----------|----------|----------------|---------------|
| B1HPZLBN  | PVC      | Brushed Nickel | Lift and Turn |
| B1HPBPBN  | PVC      | Brushed Nickel | Push/Pull     |
| В1НРВРМВ  | PVC      | Matte Black    | Push/Pull     |
| B1HABPBN  | ABS      | Brushed Nickel | Push/Pull     |
| В1НАВРМВ  | ABS      | Matte Black    | Push/Pull     |