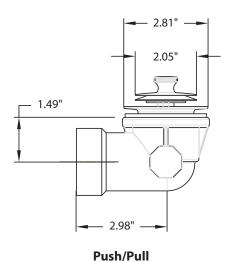

#### **Dimensions and Product Offering**

| Part Code | Material | Finish         | Stopper       |
|-----------|----------|----------------|---------------|
| B1HPZLBN  | PVC      | Brushed Nickel | Lift and Turn |
| B1HPBPBN  | PVC      | Brushed Nickel | Push/Pull     |
| В1НРВРМВ  | PVC      | Matte Black    | Push/Pull     |
| B1HABPBN  | ABS      | Brushed Nickel | Push/Pull     |
| В1НАВРМВ  | ABS      | Matte Black    | Push/Pull     |