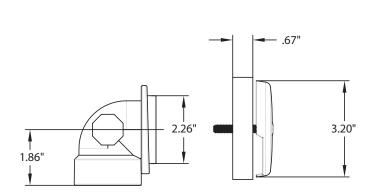

#### **Specifications**

- Fits 1-1/2" pipe
- One-hole faceplate
- 5-year limited warranty

#### **Dimensions and Product Offering**

| Part Code | Material | Finish         | Stopper       |
|-----------|----------|----------------|---------------|
| B1HPZLBN  | PVC      | Brushed Nickel | Lift and Turn |
| B1HPBPBN  | PVC      | Brushed Nickel | Push/Pull     |
| В1НРВРМВ  | PVC      | Matte Black    | Push/Pull     |
| B1HABPBN  | ABS      | Brushed Nickel | Push/Pull     |
| В1НАВРМВ  | ABS      | Matte Black    | Push/Pull     |