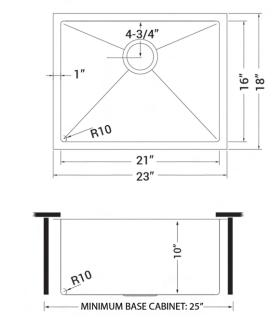

## NOMINAL DIMENSIONS

Exterior: 23" (wide) x 18" (front-to-back) Interior Bowl: 21" (wide) x 16" (front-to-back) Bowl Depth: 10" Minimum Cabinet Size: 25" wide Drain Hole Size: 3½"

Inside Corners: Rounded

Drain Location: Rear Center

RUVATI USA

Phone: 1.855.478.8284 Email: support@ruvati.com

[RVA1035]

#### DIMENSIONS

cUPC certified by IAPMO to meet US and Canada plumbing standards.