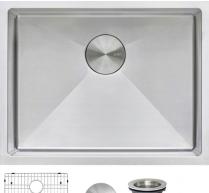

# RVH7123 UNDERMOUNT KITCHEN SINK

## NOMINAL DIMENSIONS

Exterior: 23" (wide) x 18" (front-to-back) Interior Bowl: 21" (wide) x 16" (front-to-back) Bowl Depth: 10" Minimum Cabinet Size: 25" wide Drain Hole Size: 3½"

Inside Corners: Rounded

Drain Location: Rear Center

RUVATI USA

Phone: 1.855.478.8284 Email: support@ruvati.com

[RVA1035]

#### DIMENSIONS

cUPC certified by IAPMO to meet US and Canada plumbing standards.