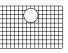

| fo                        |

Cut-out Template



Mounting Clips [RVA11031]



Rinse Grid [RVA67100]

## NOMINAL DIMENSIONS

Exterior: 23" (wide) x 18" (front-to-back) Interior Bowl: 21" (wide) x 16" (front-to-back) Bowl Depth: 10" Minimum Cabinet Size: 25" wide Drain Hole Size: 3½"



Inside Corners: Rounded

Drain Location: Rear Center

RUVATI USA

Phone: 1.855.478.8284 Email: support@ruvati.com









[RVA1035]

#### **OPTIONAL ACCESSORIES (SOLD SEPARATELY)**



Disposal Flange

[RVA1049ST]



Deep Basket Disposal Flange/Stopper [RVA1052ST]



Garbage Disposal Flange/Stopper [RVA1042ST]



Deep Basket Strainer and Stopper [RVA1027ST]

#### DIMENSIONS





cUPC certified by IAPMO to meet US and Canada plumbing standards.



#### SCAN TO REGISTER YOUR WARRANTY

or visit ruvati.com/register



Phone: 1.855.478.8284 Email: support@ruvati.com