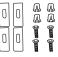

| fo                        |

Cut-out Template



Mounting Clips [RVA11031]



Rinse Grid [RVA67100]

## NOMINAL DIMENSIONS

Exterior: 23" (wide) x 18" (front-to-back) Interior Bowl: 21" (wide) x 16" (front-to-back) Bowl Depth: 10" Minimum Cabinet Size: 25" wide Drain Hole Size: 3½"



Inside Corners: Rounded

Drain Location: Rear Center

RUVATI USA

Phone: 1.855.478.8284 Email: support@ruvati.com









[RVA1035]

#### **OPTIONAL ACCESSORIES (SOLD SEPARATELY)**



Disposal Flange

[RVA1049ST]



Deep Basket Disposal Flange/Stopper [RVA1052ST]



Garbage Disposal Flange/Stopper [RVA1042ST]



Deep Basket Strainer and Stopper [RVA1027ST]

#### DIMENSIONS





cUPC certified by IAPMO to meet US and Canada plumbing standards.



#### SCAN TO REGISTER YOUR WARRANTY

or visit ruvati.com/register



Phone: 1.855.478.8284 Email: support@ruva