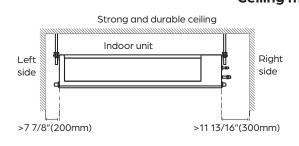

| Low               | 34             |
| Sound Pressure (dB(A))                       | Medium            | 35             |
|                                              | High              | 37             |
|                                              | Turbo             | N/A            |

| COMPRESSOR            |                    |
|-----------------------|--------------------|
| Туре                  | DC Rotary Inverter |
| Oil Type              | Ester Oil VG74     |
| Oil Charge (oz. (ml)) | 10.5 (310)         |

 $<sup>^{2}</sup>$  Value at AHR1 Rated Capacity at 47°F (8°C) (H1Full)

 $<sup>^{3}</sup>$  Value at AHR1 Rated Capacity at 17°F (-8°C) (H32)

 $<sup>^4</sup>$ Value at AHR1 Rated Capacity at 5°F (-15°C) (H42)



IDU DIMENSIONS - DRADL0612F2A















### Wall mount (vertical) clearances

### Maintenance access panel clearance





**ODU DIMENSIONS - DRA1U12S2A** 

### **Clearances**



### **Dimensions**







#### NOTE

Illustrations in this document are for explanatory purposes. The actual shape of your mini–split equipment may vary slightly.