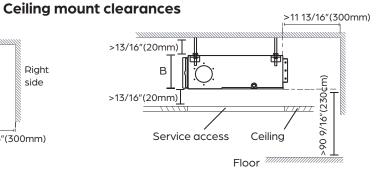

### Wall mount (vertical) clearances

### Maintenance access panel clearance

**ODU DIMENSIONS - DRA1U12S2A** 