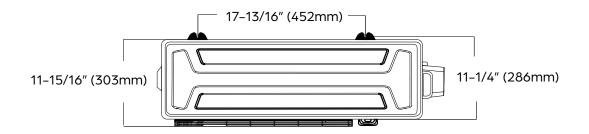

 $<sup>^{\</sup>rm 1}\,\mbox{Value}$  at AHR1 Rated Capacity at 95°F (35°C) (AFull)

| INDOOR UNIT                                  |                   |                |
|----------------------------------------------|-------------------|----------------|
|                                              | Width             | 27-9/16 (700)  |
| Unit Dimensions (in. (mm))                   | Depth             | 19-15/16 (506) |
|                                              | Height            | 7–7/8 (200)    |
|                                              | Width             | 33-7/8 (860)   |
| Carton Dimensions (in. (mm))                 | Depth             | 21-5/16 (540)  |
|                                              | Height            | 11-1/4 (285)   |
| Net Weight (lbs. (kg))                       | 39.5 (17.9)       |                |
| Gross Weight (lbs. (kg))                     | 46.7 (21.2)       |                |
|                                              | Silent            | 118 (200)      |
|                                              | Low               | 177 (300)      |
| Indoor Unit Air Flow (CFM (m³/h))            | Medium            | 265 (450)      |
|                                              | High              | 324 (550)      |
|                                              | Turbo             | 400 (680)      |
| Static Pressure (in. WC (Pa))                | 0 - 0.4 (0 - 100) |                |
| Moisture Removal (Pints/day (L/h))           | 50.7 (1.0)        |                |
| Field Supplied Drain Pipe O.D.<br>(in. (mm)) | Ø1 (Ø25)          |                |
| Drain Pump Lift (in. (mm))                   | 21–5/8 (550)      |                |
| Recommended Breaker (Amps)                   | 15                |                |
| Minimum Circuit Ampacity (Amps)              | 3.0               |                |
|                                              | Silent            | 26             |
|                                              | Low               | 34             |
| Sound Pressure (dB(A))                       | Medium            | 35             |
|                                              | High              | 37             |
|                                              | Turbo             | N/A            |