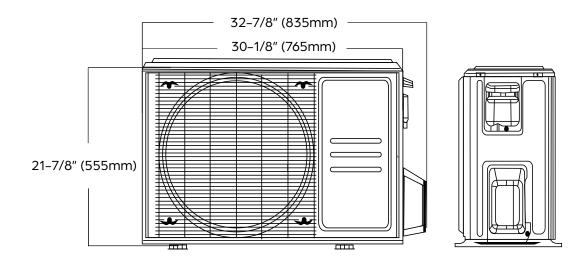

### **Dimensions**

| OUTDOOR UNIT                                |                          |                |
|---------------------------------------------|--------------------------|----------------|
|                                             | Width                    | 30–1/8 (765)   |
| Unit Dimensions (in. (mm))                  | Depth                    | 11–15/16 (303) |
|                                             | Height                   | 21–7/8 (555)   |
|                                             | Width                    | 34-15/16 (887) |
| Carton Dimensions (in. (mm))                | Depth                    | 13-5/16 (337)  |
|                                             | Height                   | 24 (610)       |
| Net Weight (lbs. (kg))                      | 62.2 (28.2)              |                |
| Gross Weight (lbs. (kg))                    | 67.7 (30.7)              |                |
| Cooling Operating Temp. (°F (°C))           | -13 - 122 (-25 - 50)     |                |
| Heating Operating Temp. (°F (°C))           | -13 - 75 (-25 - 24)      |                |
| Voltage/Phase/Frequency                     | 208–230V, 1 Phase, 60 Hz |                |
| Voltage Range                               | 187-253V                 |                |
| Recommended Breaker (Amps)                  | 15                       |                |
| Minimum Circuit Ampacity (Amps)             | 12.0                     |                |
| Communication Wire Size                     | 14*4 AWG Stranded        |                |
| Rated Current – Cooling (Amps) <sup>1</sup> | 4.5                      |                |
| Rated Current – Heating (Amps) <sup>2</sup> | 4.7                      |                |
| Sound Pressure (dB(A))                      | 56                       |                |