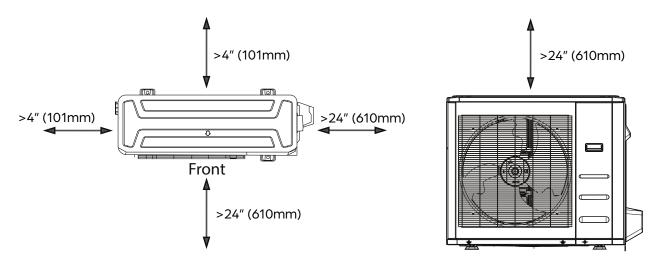

| High              | 37             |
|                                              | Turbo             | N/A            |

| COMPRESSOR            |                    |
|-----------------------|--------------------|
| Туре                  | DC Rotary Inverter |
| Oil Type              | Ester Oil VG74     |
| Oil Charge (oz. (ml)) | 10.5 (310)         |

 $<sup>^{2}</sup>$  Value at AHR1 Rated Capacity at 47°F (8°C) (H1Full)

 $<sup>^{3}</sup>$  Value at AHR1 Rated Capacity at 17°F (-8°C) (H32)

 $<sup>^4</sup>$ Value at AHR1 Rated Capacity at 5°F (-15°C) (H42)



IDU DIMENSIONS - DRADL0612F2A















### Wall mount (vertical) clearances

### Maintenance access panel clearance





**ODU DIMENSIONS - DRA1U12S2A** 

### **Clearances**



### **Dimensions**







#### NOTE

Illustrations in this document are for explanatory purposes. The actual shape of your mini–split equipment may vary slightly.