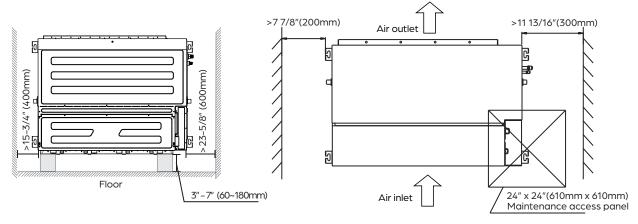

IDU DIMENSIONS - DRADL0612F2A

### Maintenance access panel clearance

**ODU DIMENSIONS - DRA1U12S2A** 