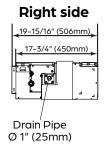

 $<sup>^{\</sup>rm 1}\,\mbox{Value}$  at AHR1 Rated Capacity at 95°F (35°C) (AFull)

| INDOOR UNIT                                  |                   |                |
|----------------------------------------------|-------------------|----------------|
|                                              | Width             | 27-9/16 (700)  |
| Unit Dimensions (in. (mm))                   | Depth             | 19-15/16 (506) |
|                                              | Height            | 7–7/8 (200)    |
|                                              | Width             | 33-7/8 (860)   |
| Carton Dimensions (in. (mm))                 | Depth             | 21-5/16 (540)  |
|                                              | Height            | 11-1/4 (285)   |
| Net Weight (lbs. (kg))                       | 39.5 (17.9)       |                |
| Gross Weight (lbs. (kg))                     | 46.7 (21.2)       |                |
|                                              | Silent            | 118 (200)      |
|                                              | Low               | 177 (300)      |
| Indoor Unit Air Flow (CFM (m³/h))            | Medium            | 265 (450)      |
|                                              | High              | 324 (550)      |
|                                              | Turbo             | 400 (680)      |
| Static Pressure (in. WC (Pa))                | 0 - 0.4 (0 - 100) |                |
| Moisture Removal (Pints/day (L/h))           | 50.7 (1.0)        |                |
| Field Supplied Drain Pipe O.D.<br>(in. (mm)) | Ø1 (Ø25)          |                |
| Drain Pump Lift (in. (mm))                   | 21–5/8 (550)      |                |
| Recommended Breaker (Amps)                   | 15                |                |
| Minimum Circuit Ampacity (Amps)              | 3.0               |                |
|                                              | Silent            | 26             |
|                                              | Low               | 34             |
| Sound Pressure (dB(A))                       | Medium            | 35             |
|                                              | High              | 37             |
|                                              | Turbo             | N/A            |

IDU DIMENSIONS - DRADL0612F2A