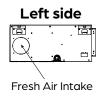

| Low               | 34             |
| Sound Pressure (dB(A))                       | Medium            | 35             |
|                                              | High              | 37             |
|                                              | Turbo             | N/A            |

| COMPRESSOR            |                    |
|-----------------------|--------------------|
| Туре                  | DC Rotary Inverter |
| Oil Type              | Ester Oil VG74     |
| Oil Charge (oz. (ml)) | 10.5 (310)         |

 $<sup>^{2}</sup>$  Value at AHR1 Rated Capacity at 47°F (8°C) (H1Full)

 $<sup>^{3}</sup>$  Value at AHR1 Rated Capacity at 17°F (-8°C) (H32)

 $<sup>^4</sup>$ Value at AHR1 Rated Capacity at 5°F (-15°C) (H42)



IDU DIMENSIONS - DRADL0612F2A















### Wall mount (vertical) clearances

### Maintenance access panel clearance





**ODU DIMENSIONS - DRA1U12S2A** 

### **Clearances**



### **Dimensions**







#### NOTE

Illustrations in this document are for explanatory purposes. The actual shape of your mini–split equipment may vary slightly.