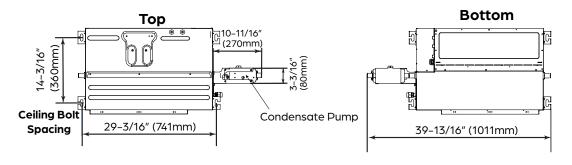

| Low               | 34             |
| Sound Pressure (dB(A))                       | Medium            | 35             |
|                                              | High              | 37             |
|                                              | Turbo             | N/A            |

| COMPRESSOR            |                    |
|-----------------------|--------------------|
| Туре                  | DC Rotary Inverter |
| Oil Type              | Ester Oil VG74     |
| Oil Charge (oz. (ml)) | 10.5 (310)         |

 $<sup>^{2}</sup>$  Value at AHR1 Rated Capacity at 47°F (8°C) (H1Full)

 $<sup>^{3}</sup>$  Value at AHR1 Rated Capacity at 17°F (-8°C) (H32)

 $<sup>^4</sup>$ Value at AHR1 Rated Capacity at 5°F (-15°C) (H42)



IDU DIMENSIONS - DRADL0612F2A















### Wall mount (vertical) clearances

### Maintenance access panel clearance





**ODU DIMENSIONS - DRA1U12S2A** 

### **Clearances**



### **Dimensions**







#### NOTE

Illustrations in this document are for explanatory purposes. The actual shape of your mini–split equipment may vary slightly.