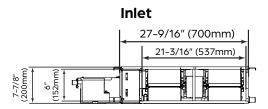

| Low               | 34             |
| Sound Pressure (dB(A))                       | Medium            | 35             |
|                                              | High              | 37             |
|                                              | Turbo             | N/A            |

| COMPRESSOR            |                    |
|-----------------------|--------------------|
| Туре                  | DC Rotary Inverter |
| Oil Type              | Ester Oil VG74     |
| Oil Charge (oz. (ml)) | 10.5 (310)         |

 $<sup>^{2}</sup>$  Value at AHR1 Rated Capacity at 47°F (8°C) (H1Full)

 $<sup>^{3}</sup>$  Value at AHR1 Rated Capacity at 17°F (-8°C) (H32)

 $<sup>^4</sup>$ Value at AHR1 Rated Capacity at 5°F (-15°C) (H42)



IDU DIMENSIONS - DRADL0612F2A















### Wall mount (vertical) clearances

### Maintenance access panel clearance





**ODU DIMENSIONS - DRA1U12S2A** 

### **Clearances**



### **Dimensions**







#### NOTE

Illustrations in this document are for explanatory purposes. The actual shape of your mini–split equipment may vary slightly.