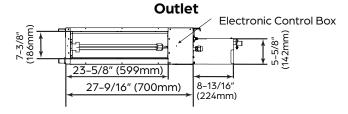

| Low               | 34             |
| Sound Pressure (dB(A))                       | Medium            | 35             |
|                                              | High              | 37             |
|                                              | Turbo             | N/A            |

| COMPRESSOR            |                    |
|-----------------------|--------------------|
| Туре                  | DC Rotary Inverter |
| Oil Type              | Ester Oil VG74     |
| Oil Charge (oz. (ml)) | 10.5 (310)         |

 $<sup>^{2}</sup>$  Value at AHR1 Rated Capacity at 47°F (8°C) (H1Full)

 $<sup>^{3}</sup>$  Value at AHR1 Rated Capacity at 17°F (-8°C) (H32)

 $<sup>^4</sup>$ Value at AHR1 Rated Capacity at 5°F (-15°C) (H42)



IDU DIMENSIONS - DRADL0612F2A















### Wall mount (vertical) clearances

### Maintenance access panel clearance





**ODU DIMENSIONS - DRA1U12S2A** 

### **Clearances**



### **Dimensions**







#### NOTE

Illustrations in this document are for explanatory purposes. The actual shape of your mini–split equipment may vary slightly.