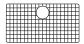

Cut-out Template

Installation Type: Undermount

Inside Corners: Rounded

Drain Location: Rear Center

NOMINAL DIMENSIONS

Minimum Cabinet Size: 36" wide

Exterior: 32" (wide) x 19" (front-to-back)

Interior Bowl: 30<sup>3</sup>/<sub>8</sub>" (wide) x 16" (front-to-back)