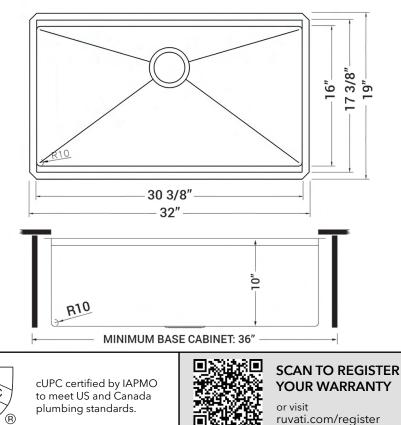

Cut-out Template

Installation Type: Undermount

Inside Corners: Rounded

Drain Location: Rear Center

NOMINAL DIMENSIONS

Minimum Cabinet Size: 36" wide

Exterior: 32" (wide) x 19" (front-to-back)

Interior Bowl: 30<sup>3</sup>/<sub>8</sub>" (wide) x 16" (front-to-back)