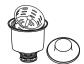

#### IN THE BOX

Colander [RVA1317]

Cutting Board [RVA1217]

**Basket Strainer** 

[RVA1025]

Bowl Depth: 10"

Drain Hole Size: 3<sup>1</sup>/<sub>2</sub>"

 $\bigcirc$ 