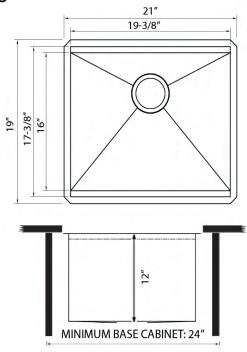

## NOMINAL DIMENSIONS

Exterior: 21" (wide) x 19" (front-to-back) Interior Bowl: 19-3/8" (wide) x 16" (front-to-back) Bowl Depth: 12" Minimum Cabinet Size: 24" Drain Hole Size: 3½"

Phone: 1.855.478.8284 Email: support@ruvati.com