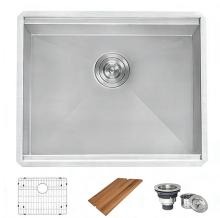

## NOMINAL DIMENSIONS

Exterior: 21" (wide) x 19" (front-to-back) Interior Bowl: 19-3/8" (wide) x 16" (front-to-back) Bowl Depth: 12" Minimum Cabinet Size: 24" Drain Hole Size: 3½"

Phone: 1.855.478.8284 Email: support@ruvati.com

Installation Type:

**Inside Corners:** 

Drain Location:

Undermount

Zero Radius

**Rear Center** 