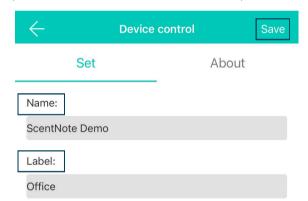

#### Cleaning steps:

- Remove the atomizing head & bottle from the diffuser
- Separate the head from the bottle and place the bottle safely where it won't spill
- Use a larger container filled with industrial alcohol to soak the atomized head for 5-10 minutes
- Allow the atomized head to air-dry then reinstall















### **APP GUIDE**

Search the Google Play Store (Android) or the App Store (iOS) for "**Scent Marketing**"

#### TO LOG IN

- Ensure Bluetooth \$\frac{1}{3}\$ is enabled on your smart device
- Open the app and select "Bluetooth Version"
- Tap diffuser name (default is a string of letters and numbers that can be renamed later)
- Enter the default password "8888" and tap "Login"
- The system will beep when connected

Tap either Name or Label to edit, then tap 'save'



### TO ADD WORKING PERIODS (add up to 5)

Press (+) to add a new Working Period



The schedule example above will diffuse fragrance Monday through Friday from 6AM - 1PM at Grade 4, Then Saturday and Sunday 2PM - 11PM at Grade 2



### **APP GUIDE**

#### TO EDIT WORKING PERIODS

Start working time: When diffusion will begin
Stop working time: When diffusion will cease
Grade: Strength of diffusion. The larger the grade, the

stronger the fragrance. Details on last page



#### TO CHANGE PASSWORD

Tap "About"

Tap "Change Password"

Enter new password and tap "Confirm"



### OPTIONAL WALL MOUNTING

- Line up the mounting bracket where you would like to install the diffuser on the wall
- 2. Drill holes in the wall. Insert the wall anchors, then the screws, then tighten the bracket to the