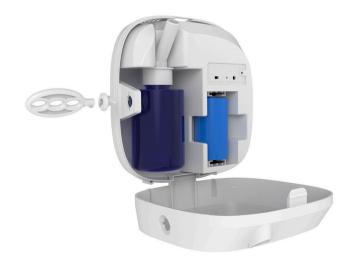

# **INSTALLING FRAGRANCE**

- 1. Insert the SafeLock key in the left side of the diffuser and twist it to the left to unlock, then remove lock
- 2. Lightly press down on the fixed button on top to open the door of the diffuser
- 3. Remove the atomizing head by pulling it toward you
- 4. Insert the straw into a bottle of ScentBridge fragrance oil and tighten atomizing head fully
- 5. Reinstall the atomizing head with attached fragrance bottle back into the diffuser
- 6. Choose Power or Battery mode by sliding the labelled switch; plug in or insert battery
- 7. Wait ~12 minutes to charge if the diffuser has not been powered on in over 7 days
- 8. Close door, reinsert SafeLock if desired (diffuser will operate normally even if lock is not inserted)
- 9. Adjust grade settings and schedule as needed in Scent Marketing App