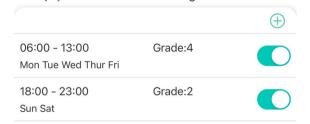

### TO ADD WORKING PERIODS (add up to 5)

Press (+) to add a new Working Period

The schedule example above will diffuse fragrance Monday through Friday from 6AM - 1PM at Grade 4, Then Saturday and Sunday 2PM - 11PM at Grade 2