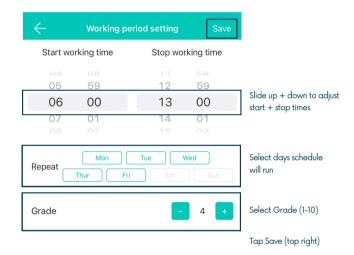

### TO ADD WORKING PERIODS (add up to 5)

Press (+) to add a new Working Period

The schedule example above will diffuse fragrance Monday through Friday from 6AM - 1PM at Grade 4, Then Saturday and Sunday 2PM - 11PM at Grade 2

#### TO EDIT WORKING PERIODS

Start working time: When diffusion will begin
Stop working time: When diffusion will cease
Grade: Strength of diffusion. The larger the grade, the

stronger the fragrance. Details on last page