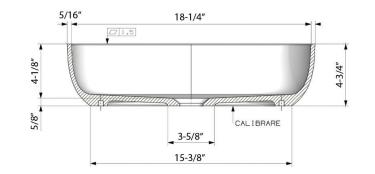

# NOMINAL DIMENSIONS

Exterior: 18<sup>7</sup>/<sub>6</sub>" (wide) x 14<sup>5</sup>/<sub>6</sub>" (front-to-back) Interior Bowl: 18<sup>1</sup>/<sub>4</sub>" (wide) x 13<sup>1</sup>/<sub>16</sub>" (front-to-back) Bowl Depth: 4<sup>1</sup>/<sub>6</sub>" Minimum Cabinet Size: N/A Drain Hole Size: 1<sup>7</sup>/<sub>6</sub>" Installation Type:

#### DIMENSIONS