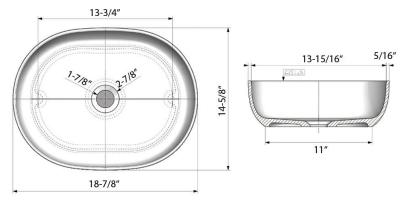

# NOMINAL DIMENSIONS

Exterior: 18<sup>7</sup>/<sub>6</sub>" (wide) x 14<sup>5</sup>/<sub>6</sub>" (front-to-back) Interior Bowl: 18<sup>1</sup>/<sub>4</sub>" (wide) x 13<sup>1</sup>/<sub>16</sub>" (front-to-back) Bowl Depth: 4<sup>1</sup>/<sub>6</sub>" Minimum Cabinet Size: N/A Drain Hole Size: 1<sup>7</sup>/<sub>6</sub>" Installation Type:

#### DIMENSIONS