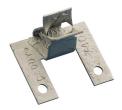

## 740 Pipe Sleeve Positioner – 740

- Used to position pipe sleeves and prevent movement during concrete pours •
- Requires only a hammer to install •
- ٠ Can be used for Schedule 40 pipe with sleeve diameter of 2" through 6"
- Can be used for wall thicknesses of 5/16" and under with all sleeve diameters ٠

| Part Number                 | 740                |
|-----------------------------|--------------------|
| Material                    | Spring Steel       |
| Finish                      | nVent CADDY Armour |
| Standard Packaging Quantity | 100 рс             |
| UPC                         | 78285675200        |

No load rating, for positioning only.

For pipe sizes 6" to 14" use 4H Hammer-On Flange Clip, Side Mount

WARNING

nVent products shall be installed and used only as indicated in nVent's product instruction sheets and training materials. Instruction sheets are available at www.erico.com and from your nVent customer service representative. Improper installation, misuse, misapplication or other failure to completely follow nVent 's instructions and warnings may cause product malfunction, property damage, serious bodily injury and death and/or void your warranty.