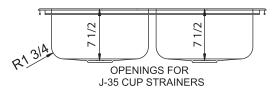

## **SPECIFICATION**

Seamless die-drawn construction of 18 gauge type 304 stainless steel. Interior and top surfaces satin blended No. 4 finish. Fully coated under-side insulates for sound and reduces condensation. Straight sided compartment with 1-3/4" radius corners provides greater capacity. Self-rimming top mount with Grip-Rim Plus with stainless steel mounting channels. Drain punched for Just J-35-SSF drain. Certified to ASME/CSA A112.19.3/B45.4; UPC; IPC.