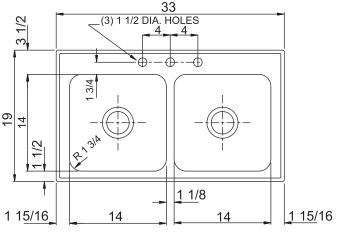

| FAUCET PUNCHING - MUST BE SPECIFIED |                                      |                    |  |
|-------------------------------------|--------------------------------------|--------------------|--|
|                                     | (1) Hole Centered                    |                    |  |
|                                     | (2) Holes on 4" centers              |                    |  |
|                                     | (3) Holes on 4 "centers(illustrated) |                    |  |
|                                     | Alternate Punching:<br>Faucet Model: | Punching Required: |  |

| CUTOUT DIMENSIONS |               |               |
|-------------------|---------------|---------------|
| Model Number      | Front-to-Back | Left-to-Right |
| DL-1933-A-GR      | 18-1/4        | 32-1/4        |

Most 18 gauge units are available in depths 4 1/2" to 6 1/2" . See ADA Specification sheets for your requirements.

| APPROVED FOR MANUFACTURING           |                                                                                                                                                                                                                                                                                                                                                                                                                                                                              |  |
|--------------------------------------|------------------------------------------------------------------------------------------------------------------------------------------------------------------------------------------------------------------------------------------------------------------------------------------------------------------------------------------------------------------------------------------------------------------------------------------------------------------------------|--|
| MODEL NO.: <b>DL-1933-A-GR</b> QTY:  | MADEINUSA                                                                                                                                                                                                                                                                                                                                                                                                                                                                    |  |
| TAG/ITEM:<br>CUSTOMER:<br>SIGNATURE: | JUST MFG. COMPANY CONTINUES TO MAKE QUALITY AND FUNCTIONALITY A MARK OF<br>THE JUST PRODUCT LINE. WE RESERVE THE RIGHT TO CHANGE PRODUCT INFORMATION<br>WITHOUT NOTICE. DIMENSIONS MAY CHANGE AND MAY BE SUBJECT TO CHANGE<br>WITHOUT NOTICE. NO RESPONSIBILITY IS ASSUMED FOR USE OF SUPERCEDED OR<br>VOIDED DATA. JUST MFG. CO. SINKS ARE MADE IN THE U.S.A. WHEN COMPARING OTHER<br>BRAND PRODUCTS, BE SURE TO COMPARE USA QUALITY ALONG WITH FEATURES AND<br>DIMENSIONS. |  |
| JUST MANUFACTURING COMPANY           | 9233 KING STREET . FRANKLIN PARK . ILLINOIS . 60131-2111                                                                                                                                                                                                                                                                                                                                                                                                                     |  |
| PH: 847-678-5150 FAX: 847-678-6817   | E-MAIL: custserv@justmfg.com 🔒 www.justmfg.com                                                                                                                                                                                                                                                                                                                                                                                                                               |  |