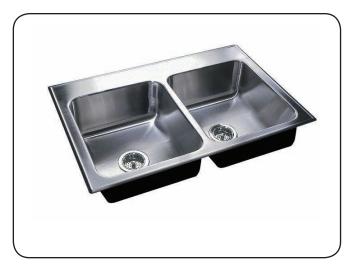

## STYLIST GROUP LEDGE TYPE - DOUBLE BOWL 18 GAUGE

\*CAPACITY MATTERS Max. I.D. sizing with straight-sided, non -tapered bowl configuration. Tight corner radius design.

## **SPECIFICATION**

Seamless die-drawn construction of 18 gauge type 304 stainless steel. Interior and top surfaces satin blended No. 4 finish. Fully coated under-side insulates for sound and reduces condensation. Straight sided compartment with 1-3/4" radius corners provides greater capacity. Self-rimming top mount with Grip-Rim Plus with stainless steel mounting channels. Drain punched for Just J-35-SSF drain. Certified to ASME/CSA A112.19.3/B45.4; UPC; IPC.