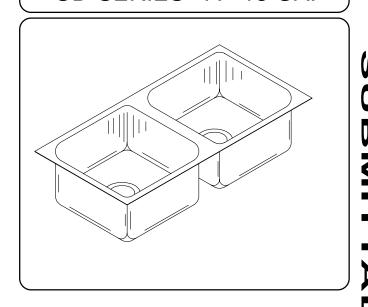

## UD-SERIES - A - 18 GA.

FUNCTIONAL DESIGN, QUALITY, AND SPECIFICATIONS LISTED DESCRIBE THE JUST STANDARD OF QUALITY. WHEN MAKING COMPARISONS WITH OTHER OFFERINGS, INSIST ON THE JUST QUALITY OF CONSTRUCTION. FOR ADDITIONAL INFORMATION REGARDING THE COMPLETE LINE OF JUST SINKS, FAUCETS AND DRAINS, VISIT OUR WEB SITE AT www.justmfg.com

## **SPECIFICATION**

Seamless die-drawn construction of type 304, 18-8 stainless steel. Interior and top surfaces polished to a non-porous Hand-Blended Just Finish with highlighted bowl rim. Fully coated underside insulates for sound, and reduces condensation. Conforms to ASME/ANSI A112.19.3M. Furnished with undermount clips less fasteners. Drain punch #35 for Just J-35 unless otherwise specified.