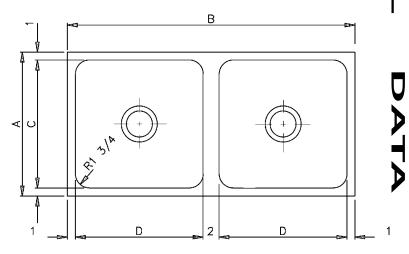

| MODEL NO. | Α  | В  | C  | D  |
|-----------|----|----|----|----|
| UD-1632-A | 16 | 32 | 14 | 14 |
| UD-1832-A | 18 | 32 | 16 | 14 |
| UD-1836-A | 18 | 36 | 16 | 16 |
| UD-1842-A | 18 | 42 | 16 | 19 |
| US-1848-A | 18 | 48 | 16 | 22 |