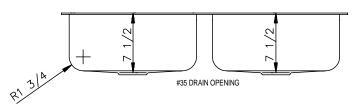

## **SPECIFICATION**

Seamless die-drawn construction of type 304, 18-8 stainless steel. Interior and top surfaces polished to a non-porous Hand-Blended Just Finish with highlighted bowl rim. Fully coated underside insulates for sound, and reduces condensation. Conforms to ASME/ANSI A112.19.3M. Furnished with undermount clips less fasteners. Drain punch #35 for Just J-35 unless otherwise specified.