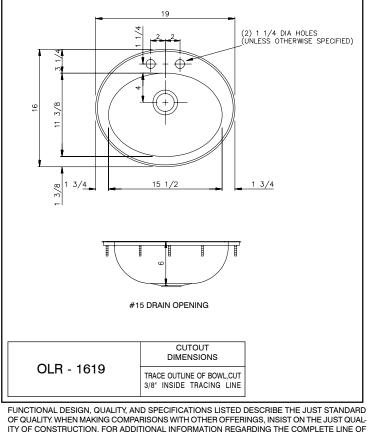

JUST SINKS, FAUCETS AND DRAINS, VISIT OUR WEB SITE AT www.justmfg.com

PH: 847-678-5150

JUST MANUFACTURING COMPANY

.

FAX: 847-678-6817

.

OLF/OLR - SERIES - A - 18 GA.

OVAL BOWL

## **SPECIFICATION**

Seamless die-drawn construction of type 304, 18-8 stainless steel. Interior and top surfaces polished to a nonporous Hand-Blended Just Finish. Fully coated underside insulates for sound, and reduces condensation. OLF-1619 punched for standard lavatory drain. OLR-1619 punched for Just J-115-FS unless otherwise specified.

## To be specified :

- Faucet hole punching:
- □ (1) Hole Centered
- □ (2) Holes on 4" centers(illustrated lower left)
- □ (3) Holes on 2 "centers(illustrated top left)
- Alternate Punching:
   Faucet Model: \_\_\_\_\_
  Punching required:\_\_\_\_\_