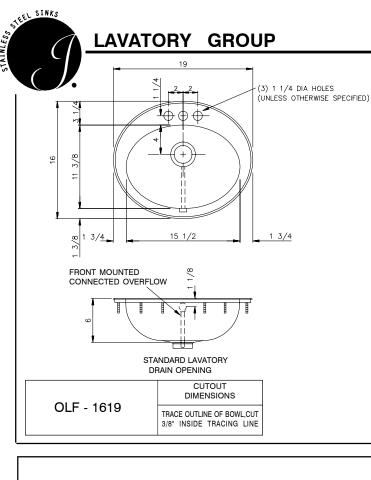

JUST SINKS, FAUCETS AND DRAINS, VISIT OUR WEB SITE AT www.justmfg.com

PH: 847-678-5150

JUST MANUFACTURING COMPANY

.

FAX: 847-678-6817

.

OLF/OLR - SERIES - A - 18 GA.

OVAL BOWL

## **SPECIFICATION**

Seamless die-drawn construction of type 304, 18-8 stainless steel. Interior and top surfaces polished to a nonporous Hand-Blended Just Finish. Fully coated underside insulates for sound, and reduces condensation. OLF-1619 punched for standard lavatory drain. OLR-1619 punched for Just J-115-FS unless otherwise specified.

## To be specified :

- Faucet hole punching:
- □ (1) Hole Centered
- □ (2) Holes on 4" centers(illustrated lower left)
- □ (3) Holes on 2 "centers(illustrated top left)
- Alternate Punching:
   Faucet Model: \_\_\_\_\_
  Punching required:\_\_\_\_\_