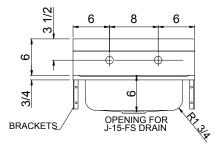

**J-15-FS** Chrome plated brass drain with flat grid strainer. 1-1/2" O.D. chrome plated tailpiece, 4" long.

<u>JTN-150</u> P-Trap Solid, non adjustable cast brass P-trap with brass slip nut. Hex head cleanout to have neoprene O-ring and top to be flush with inside bottom of J-bend.

## A-544-FS WALL-MOUNT HANDWASH SINK

A-544-FS-T

<u>A-544-FS-TA\*</u> <u>A-544-FS-T</u> <u>A-544-FS</u>