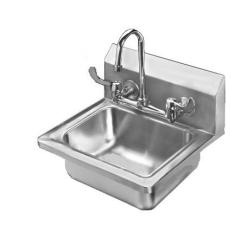

#### SPECIFICATION - HANDWASH SINK NO ENDSPLASHES

Fabricated of 20 gauge type 304 stainless steel. Exposed surfaces polished with a Hand-Blended Just Finish. Integral support bracket at rear. Certified to NSF Standard 2. Includes one 14 gauge stainless steel wall clip.

## A-544-FS WALL-MOUNT HANDWASH SINK

A-544-FS-T

<u>A-544-FS-TA\*</u> <u>A-544-FS-T</u> <u>A-544-FS</u>