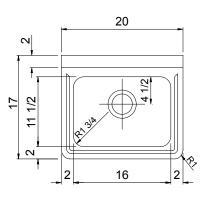

#### SPECIFICATION - HANDWASH SINK NO ENDSPLASHES

Fabricated of 20 gauge type 304 stainless steel. Exposed surfaces polished with a Hand-Blended Just Finish. Integral support bracket at rear. Certified to NSF Standard 2. Includes one 14 gauge stainless steel wall clip.

## A-544-FS WALL-MOUNT HANDWASH SINK

A-544-FS-T

<u>A-544-FS-TA\*</u> <u>A-544-FS-T</u> <u>A-544-FS</u>