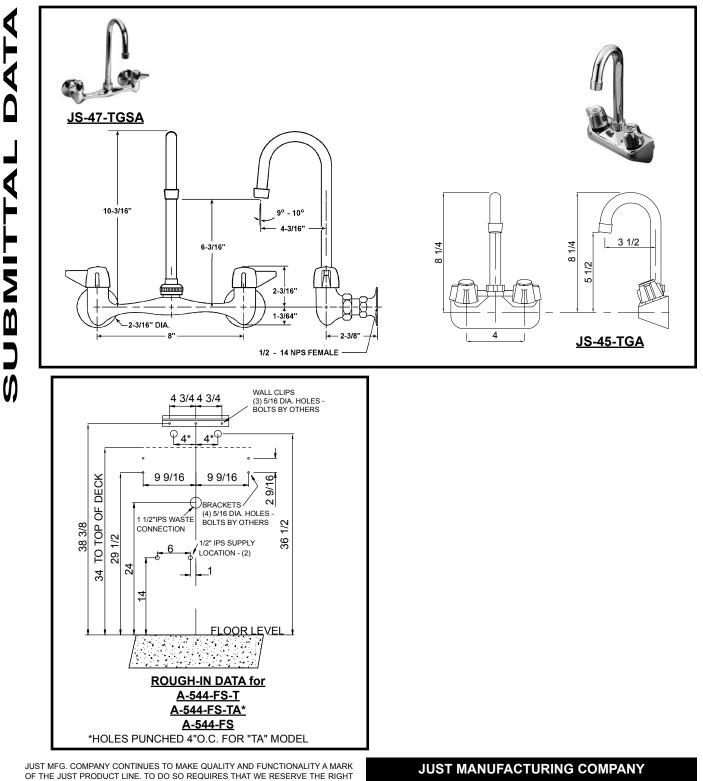

<u>JS-45-TGA</u> gooseneck faucet with aerator. Spout has 3-1/2" reach, and measures 5-1/2" from inlet centerline to top of spout. (4"O.C. supply).

<u>JS-47-TGSA</u> backsplash mounted gooseneck faucet and aerator, with 4-1/16" spout reach. 10-3/16" from inlet centerline to top of spout (8"O.C. supply).

The following model does not include faucets and fittings. A-544-FS

| Model No.   | Faucet     | Drain   | Trap    |
|-------------|------------|---------|---------|
| A-544-FS-TA | JS-45-TGA  | J-15-FS | JTN-150 |
| A-544-FS-T  | JS-47-TGSA | J-15-FS | JTN-150 |
| A-544-FS    | NONE       | NONE    | NONE    |

## A-544-FS WALL-MOUNT HANDWASH SINK

A-544-FS-T

<u>A-544-FS-TA\*</u> <u>A-544-FS-T</u> <u>A-544-FS</u>

#### \*HOLES PUNCHED 4"O.C. FOR "TA" MODEL

FUNCTIONAL DESIGN, QUALITY, AND SPECIFICATIONS LISTED DESCRIBE THE JUST STANDARD OF QUALITY. WHEN MAKING COMPARISONS WITH OTHER OFFERINGS, INSIST ON THE JUST QUALITY OF CONSTRUCTION. FOR ADDITIONAL INFORMATION REGARDING THE COMPLETE LINE OF **JUST** SINKS, FAUCETS AND DRAINS, VISIT OUR WEB SITE AT **www.justmfg.com** 

# A-544-FS **ROUGH-IN DATA**

TO CHANGE PRODUCT INFORMATION WITHOUT NOTICE. FOR THE MOST CURRENT AND ACCURATE INFORMATION REGARDING THE COMPLETE LINE OF JUST SINKS, FAUCETS AND DRAINS, CLICK ON THE SPEC LINE DRAWINGS LINK ON OUR WEB SITE AT www.justmfg.com