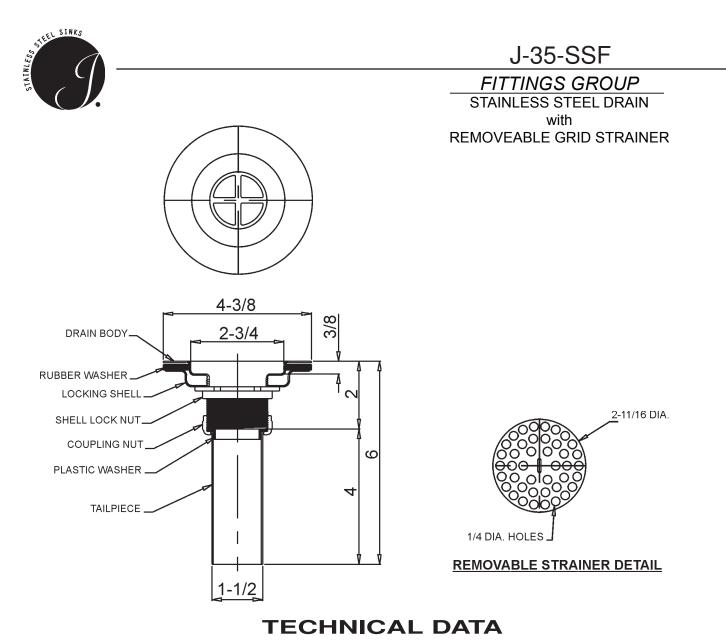

Body of Type 304 stainless steel Strainer of Type 304 stainless steel

## TAILPIECE:

Type 304 stainless steel

|             | APPROVED FOR MANUFACTURING |   |
|-------------|----------------------------|---|
| MODEL NO .: | QTY:                       |   |
| JOB NAME:   |                            |   |
| TAG/ITEM:   |                            | _ |
| CUSTOMER:   |                            | _ |
| SIGNATURE:  |                            |   |

LOCK NUT: Die-cast zinc

## **COUPLING NUT:**

Die-cast zinc

## Dimensions tolerance +/- 1/4". Dimensions may vary and are subject to change. No responsibility is assumed for use of superseded or voided data.

JUST MFG. COMPANY CONTINUES TO MAKE QUALITY AND FUNCTIONALITY A MARK OF THE JUST PRODUCT LINE. TO DO SO REQUIRES THAT WE RESERVE THE RIGHT TO CHANGE PRODUCT INFORMATION WITHOUT NOTICE. DIMENSIONS MAY VARY AND ARE SUBJET TO CHANGE WITHOUT NOTICE. NO RESPONSIBILITY IS ASSUMED FOR USE OF SUPERCEDED OR VOIDED DATA. FOR THE MOST CURRENT AND ACCURATE INFORMATION REGARDING THE COMPLETE LINE OF JUST SINKS, FAUCETS AND DRAINS, CLICK ON THE **SPEC LINE DRAWINGS** LINK ON OUR WEB SITE AT **www.justmfg.com** 