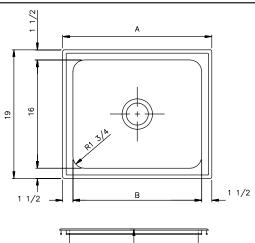

## SX - SXD - SERIES - A - 18 GA.

| ·₩     |                   |  |
|--------|-------------------|--|
|        |                   |  |
|        |                   |  |
|        | S                 |  |
|        |                   |  |
| +      | -                 |  |
| 214    |                   |  |
| R1 314 | #35 DRAIN OPENING |  |

 SXD-1922-A-GR
 22
 19
 12
 18-1/4
 x
 21-1/4

Α

17

19

22

17

19

В

14

16

19

14

16

\* Cutout dimensions shown (Front-to-Back) x (Left-to-Right) Corners of cutout may be square or up to 1/2" radius.

MODEL NO.

SX-1917-A-GR

CUTOUT\*

18-1/4 x 21-1/4

18-1/4 x 16-1/4

18-1/4 x 18-1/4

10-1/2 18-1/4 x 16-1/4

10-1/2 18-1/4 x 18-1/4

С

10-1/2

12

12

|                                                                                     | APPROVED FOR MANUFACTURING |  |  |
|-------------------------------------------------------------------------------------|----------------------------|--|--|
| Job Name                                                                            | MODEL NO QTY               |  |  |
| Customer                                                                            | COMPANY                    |  |  |
| Architect/Engineer                                                                  | TITLE DATE                 |  |  |
|                                                                                     | SIGNATURE                  |  |  |
| JUST MANUFACTURING COMPANY 9233 KING STREET . FRANKLIN PARK . ILLINOIS . 60131-2111 |                            |  |  |
| PH: 847-678-5150 FAX: 847-678-6817 FEMAIL: custsery@justmfa.com                     |                            |  |  |