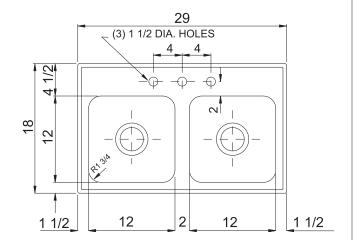

#### Capacity Matters

Max ID sizing with straight sided bowl configuration (non tapered sides). Tight corner radius design.

| сито         | JT DIMENSIONS |               |
|--------------|---------------|---------------|
| Model Number | Front-to-Back | Left-to-Right |
| DL-1829-B-GR | 17-1/4        | 28-1/4        |

| FAUCET PUNCHING - MUST BE SPECIFIED |                                      |                    |  |  |
|-------------------------------------|--------------------------------------|--------------------|--|--|
|                                     | (1) Hole Centered                    |                    |  |  |
|                                     | (2) Holes on 4" centers              |                    |  |  |
|                                     | (3) Holes on 4 "centers(illustrated) |                    |  |  |
|                                     | Alternate Punching:<br>Faucet Model: | Punching Required: |  |  |