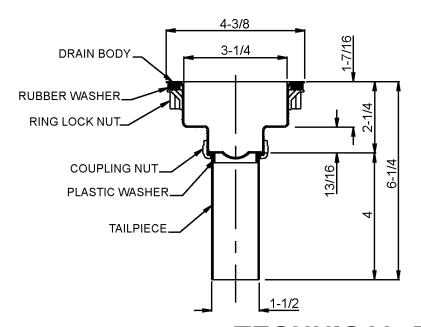

## **DRAIN:**

Body of Type 304 stainless steel Strainer and post of heavy gauge Type 304 stainless steel Stopper of rubber

## **TAILPIECE:**

Chrome plated brass

| Job Name           |                            |
|--------------------|----------------------------|
| Customer           |                            |
| Architect/Engineer |                            |
|                    | APPROVED FOR MANUFACTURING |
| MODEL NO.          | QTY                        |
| COMPANY            |                            |
| TITLE              | DATE                       |
| SIGNATURE          |                            |

#### **LOCK NUT:**

Die-cast zinc

#### **COUPLING NUT:**

Die-cast

#### Dimensions tolerance +/- 1/4".

Dimensions may vary and are subject to change. No responsibility is assumed for use of superseded or voided data.

FUNCTIONAL DESIGN, QUALITY, AND SPECIFICATIONS LISTED DESCRIBE THE JUST STANDARD OF QUALITY. WHEN MAKING COMPARISONS WITH OTHER OFFERINGS, INSIST ON THE JUST QUALITY OF CONSTRUCTION. FOR ADDITIONAL INFORMATION REGARDING THE COMPLETE LINE OF *JUST* SINKS, FAUCETS AND DRAINS, VISIT OUR WEB SITE AT