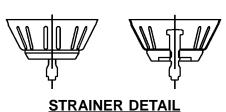

## **DRAIN:**

Body of Type 304 stainless steel Strainer and post of heavy gauge Type 304 stainless steel Stopper of rubber

#### **VARIANTS**

Brass coupling nuts