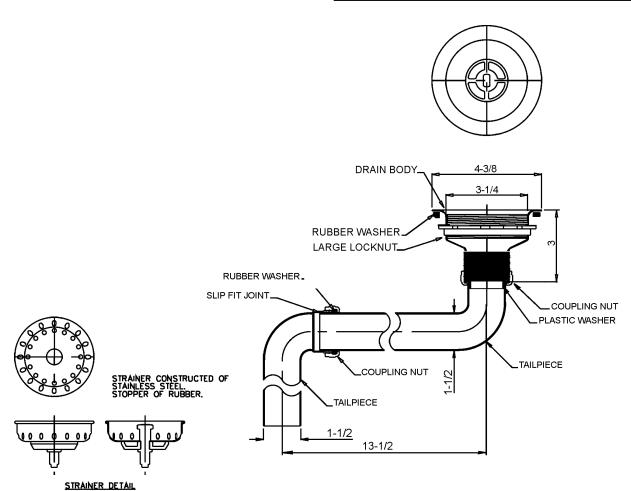

#### **DRAIN:**

REVISED-5/2004

Body of stainless steel Strainer of stainless steel Stopper of rubber

#### TAILPIECE:

17 ga. Chrome plated brass

| Job Name           |                            |
|--------------------|----------------------------|
| Customer           |                            |
| Architect/Engineer |                            |
|                    | APPROVED FOR MANUFACTURING |
| MODEL NO.          | QTY                        |
| COMPANY            |                            |
| TITLE              | DATE                       |
| SIGNATURE          |                            |

## LOCK NUT:

Die-cast zinc

### **COUPLING NUT:**

Die-cast