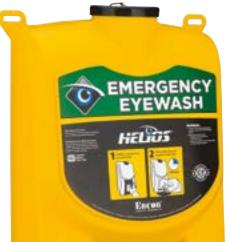

# **Self-Contained**

## Helios® Gravity Fed

Helios® has one of the sleekest profile of self-contained products available allowing simple installation and use in a tighter, smaller area close to facility hazards.

- High visibility yellow polyethylene tank
- Internal, rotating actuating valve integral to the eye wash tray
- Eyewash Heads inset directly into the black pulldown tray offering protection from airborne particulate
- Molded eyelet hangers for mounting
- Mounting bracket available. See page 51.

SHIP WEIGHT 15 lb / 6.8 kg



#### Model HS100

Helios® Gravity Fed Eyewash - Spanish

#### Model HF100

Helios® Gravity Fed Eyewash - French





#### Model HE100

Helios® Gravity Fed Eyewash



### Model 01110764

A case reorder of Hydrosep® includes four 8 oz. / 236.6 mL bottles.