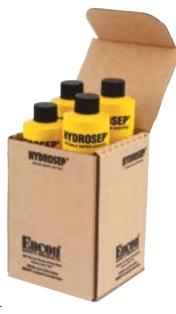

### Model 01110764

A case reorder of Hydrosep® includes four 8 oz. / 236.6 mL bottles.