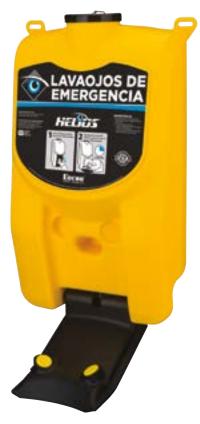

# **Self-Contained**

## Helios® Gravity Fed

Helios® has one of the sleekest profile of self-contained products available allowing simple installation and use in a tighter, smaller area close to facility hazards.

- High visibility yellow polyethylene tank
- Internal, rotating actuating valve integral to the eye wash tray
- Eyewash Heads inset directly into the black pulldown tray offering protection from airborne particulate
- Molded eyelet hangers for mounting
- Mounting bracket available. See page 51.

SHIP WEIGHT 15 lb / 6.8 kg



#### Model HS100

Helios® Gravity Fed Eyewash - Spanish

#### Model HF100

Helios® Gravity Fed Eyewash - French





#### Model HE100

Helios® Gravity Fed Eyewash



### Model 01110764

A case reorder of Hydrosep® includes four 8 oz. / 236.6 mL bottles.