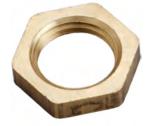

#### HEX LOCKNUT

| Part #   | Size<br>(IN.) | Approx. Net<br>WT. (LB.) |  |
|----------|---------------|--------------------------|--|
| BS119-02 | 1/8           | 0.02                     |  |
| BS119-04 | 1/4           | 0.04                     |  |
| BS119-08 | 3/8           | 0.04                     |  |