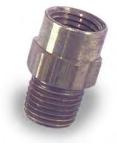

#### **EXTENSION PIECE**

| Part #   |     | Approx. Net<br>WT. (LB.) |  |
|----------|-----|--------------------------|--|
| BS232-04 | 1/4 | 0.09                     |  |

\*\* A WARNING: This product can expose you to Lead, which is known to the State of California to cause cancer and birth defects or other reproductive harm. For more information go to www.P65Warnings.ca.gov. This product is not for use in potable water.