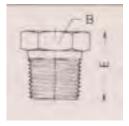

#### HEX HEAD PLUG

| Part #    | Size<br>(IN.) | Approx. Net<br>WT. (LB.) | В    | E    |
|-----------|---------------|--------------------------|------|------|
| BS117H-02 | 1/8           | 0.02                     | 0.44 | 0.63 |
| BS117H-04 | 1/4           | 0.03                     | 0.63 | 0.75 |
| BS117H-06 | 3/8           | 0.05                     | 0.69 | 0.88 |
| BS117H-08 | 1/2           | 0.08                     | 0.88 | 0.94 |
| BS117H-12 | 3/4           | 0.14                     | 1.06 | 1.06 |