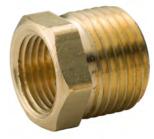

#### HEX HEAD BUSHING

| Part #     | Size<br>(IN.) | Approx. Net<br>WT. (LB.) | A    | В    |
|------------|---------------|--------------------------|------|------|
| BS114-0402 | 1/4 X 1/8     | 0.02                     | 0.67 | 0.63 |
| BS114-0602 | 3/8 X 1/8     | 0.05                     | 0.75 | 0.69 |
| BS114-0604 | 3/8 X 1/4     | 0.04                     | 0.75 | 0.69 |
| BS114-0802 | 1/2 X 1/8     | 0.09                     | 0.81 | 0.88 |
| BS114-0804 | 1/2 X 1/4     | 0.08                     | 0.81 | 0.88 |
| BS114-0806 | 1/2 X 3/8     | 0.06                     | 0.81 | 0.88 |
| BS114-1202 | 3/4 X 1/8     | 0.16                     | 0.94 | 1.06 |
| BS114-1204 | 3/4 X 1/4     | 0.18                     | 0.94 | 1.06 |
| BS114-1206 | 3/4 X 3/8     | 0.15                     | 0.94 | 1.06 |
| BS114-1208 | 3/4 X 1/2     | 0.11                     | 0.94 | 1.06 |
| BS114-1612 | 1 X 3/4       | 0.22                     | 1.06 | 1.38 |