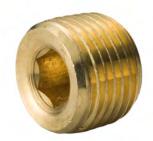

#### HEX HEAD BUSHING

| Part #     | Size<br>(IN.) | Approx. Net<br>WT. (LB.) | A    | В    |
|------------|---------------|--------------------------|------|------|
| BS114-0402 | 1/4 X 1/8     | 0.02                     | 0.67 | 0.63 |
| BS114-0602 | 3/8 X 1/8     | 0.05                     | 0.75 | 0.69 |
| BS114-0604 | 3/8 X 1/4     | 0.04                     | 0.75 | 0.69 |
| BS114-0802 | 1/2 X 1/8     | 0.09                     | 0.81 | 0.88 |
| BS114-0804 | 1/2 X 1/4     | 0.08                     | 0.81 | 0.88 |
| BS114-0806 | 1/2 X 3/8     | 0.06                     | 0.81 | 0.88 |
| BS114-1202 | 3/4 X 1/8     | 0.16                     | 0.94 | 1.06 |
| BS114-1204 | 3/4 X 1/4     | 0.18                     | 0.94 | 1.06 |
| BS114-1206 | 3/4 X 3/8     | 0.15                     | 0.94 | 1.06 |
| BS114-1208 | 3/4 X 1/2     | 0.11                     | 0.94 | 1.06 |
| BS114-1612 | 1 X 3/4       | 0.22                     | 1.06 | 1.38 |