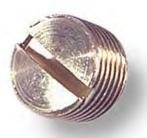

## SLOTTED HEAD PLUG

| Part #    | Size<br>(IN.) | Approx. Net<br>WT. (LB.) |  |
|-----------|---------------|--------------------------|--|
| BS117S-02 | 1/8           | 0.01                     |  |
| BS117S-04 | 1/4           | 0.02                     |  |
| BS117S-06 | 3/8           | 0.04                     |  |