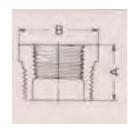

#### HEX HEAD BUSHING

| Part #     | Size<br>(IN.) | Approx. Net<br>WT. (LB.) | A    | В    |
|------------|---------------|--------------------------|------|------|
| BS114-0402 | 1/4 X 1/8     | 0.02                     | 0.67 | 0.63 |
| BS114-0602 | 3/8 X 1/8     | 0.05                     | 0.75 | 0.69 |
| BS114-0604 | 3/8 X 1/4     | 0.04                     | 0.75 | 0.69 |
| BS114-0802 | 1/2 X 1/8     | 0.09                     | 0.81 | 0.88 |
| BS114-0804 | 1/2 X 1/4     | 0.08                     | 0.81 | 0.88 |
| BS114-0806 | 1/2 X 3/8     | 0.06                     | 0.81 | 0.88 |
| BS114-1202 | 3/4 X 1/8     | 0.16                     | 0.94 | 1.06 |
| BS114-1204 | 3/4 X 1/4     | 0.18                     | 0.94 | 1.06 |
| BS114-1206 | 3/4 X 3/8     | 0.15                     | 0.94 | 1.06 |
| BS114-1208 | 3/4 X 1/2     | 0.11                     | 0.94 | 1.06 |
| BS114-1612 | 1 X 3/4       | 0.22                     | 1.06 | 1.38 |