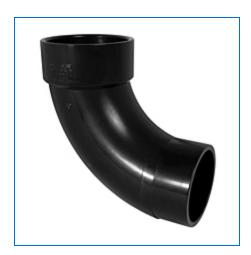

## Material Number I057350, 5807-2-LT 90° Long Turn Street Elbow Spg x H - ABS DWV

The ABS DWV 90-degree long turn street elbow features a spigot x hub connection and long radius and is used to change the direction of flow. Please refer to NIBCO technical data sheets and catalogs for engineering and installation information. Acrylonitrile-Butadiene-Styrene (ABS) is resistant to a wide variety of materials ranging from sewage to commercial household chemical formulations and can be exposed to a wide temperature span. ABS is lightweight, safe to handle and easy to install. ABS