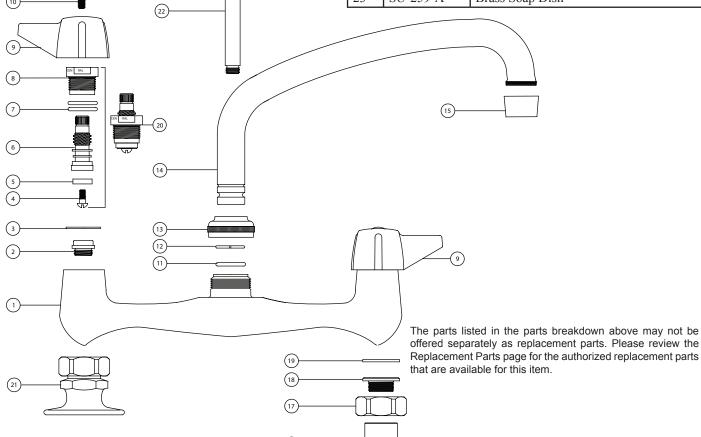

#### Parts Breakdown

Part #

| # | Part #   | Description                    |
|---|----------|--------------------------------|
| 1 | 2831-CP  | Brass Faucet Body              |
| 2 | 263-BC   | Bronze Seat                    |
| 3 | 1028-Y   | Nylon Gasket                   |
| 4 | 104      | Brass Seat Washer Screw        |
| 5 | 901-WNN  | Seat Washer                    |
| 6 | 453-FL   | Brass Left Thread O-Ring Stem  |
| 6 | 453-FL   | Brass Right Thread O-Ring Stem |
| 7 | 1038-453 | O-Ring                         |

|    |            | I                                 |
|----|------------|-----------------------------------|
| 8  | 453-EWC    | Brass Left Thread O-Ring Bonnet   |
| 8  | 453-EWH    | Brass Right Thread O-Ring Bonnet  |
| 9  | 523-C      | Handle Indexed "C"                |
| 9  | 523-Н      | Handle Indexed "H"                |
| 10 | 107-F      | Brass Phillips Head Screw         |
| 11 | 1038-KN    | O-Ring                            |
| 12 | 166-FN     | Stainless Steel Snap Ring         |
| 13 | PF-782-DES | Brass Spout Nut                   |
| 14 | PF-363-RA  | Brass Swivel Spout                |
| 15 | 30-M       | Femal Aerator                     |
| 16 | 2807       | Brass Offset Flange               |
| 17 | PF-2843-49 | Brass Hex Spout Nut               |
| 18 | PF-256-L   | Brass Spud                        |
| 19 | 940-TRN    | Washer                            |
| 20 | SU-453-EL  | Left Thread O-Ring Stem Assembly  |
| 20 | SU-453-ER  | Right Thread O-Ring Stem Assembly |
| 21 | SU-2807    | Brass Flange Assembly             |
| 22 | PF-285-F   | Brass Soap Dish Post              |
| 23 | SU-259-A   | Brass Soap Dish                   |
|    |            | ·                                 |