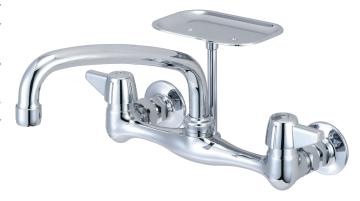

# **Central Brass**

COMPANY

Brecksville, Ohio 44141
Phone: (216) 883-0220 Fax: (440) 526-5745
www.CentralBrass.com

MODEL NO. <u>0048-UA1</u> SINK FIXTURE ADA COMPLIANT

The wall mounted sink fitting is designed with a solid cast brass body with replaceable seats. The flanges are all brass and have 1/2-inch female pipe connections. The inlet supply location is adjustable by rotating the flange to obtain a 1/4-inch center variation. The 8-inch spout has a water saving aerator that limits the flow. The stems are all brass with a double O-Ring seal and rubber seat washer. The canopy handles are zinc die cast with a chrome plated finish. The faucet and flanges are polished and copper, nickel, and chrome plated. The soap dish and post are brass with a chrome plated finish.

Flow Rate: 2.0 GPM @ 60 psi ADA Compliant and Meets ASME A112.18.1M Certified by IAPMO R&T to NSF/ANSI 61