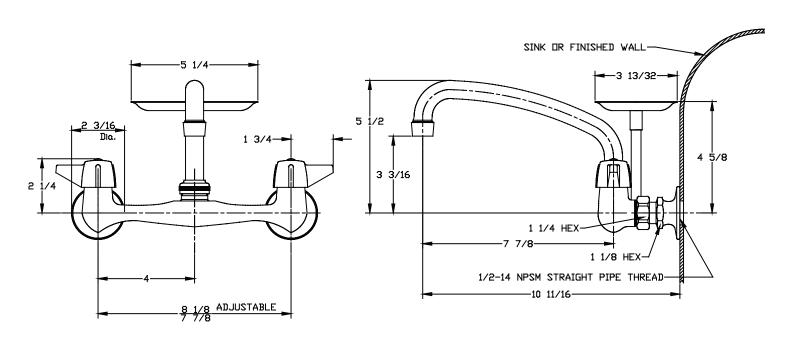

NO. <u>0048-UA1</u> SINK FIXTURE ADA COMPLIANT

The wall mounted sink fitting is designed with a solid cast brass body with replaceable seats. The flanges are all brass and have 1/2-inch female pipe connections. The inlet supply location is adjustable by rotating the flange to obtain a 1/4-inch center variation. The 8-inch spout has a water saving aerator that limits the flow. The stems are all brass with a double O-Ring seal and rubber seat washer. The canopy handles are zinc die cast with a chrome plated finish. The faucet and flanges are polished and copper, nickel, and chrome plated. The soap dish and post are brass with a chrome plated finish.



Flow Rate: 2.0 GPM @ 60 psi ADA Compliant and Meets ASME A112.18.1M Certified by IAPMO R&T to NSF/ANSI 61



### **Installation Drawing**



## **Central Brass**

COMPANY

Brecksville, Ohio 44141 Phone: (216) 883-0220 Fax: (440) 526-5745 www.CentralBrass.com

### MODEL NO. <u>0048-UA1</u> SINK FIXTURE ADA COMPLIANT

#### Parts Breakdown

Part #

| # | Part #   | Description                    |
|---|----------|--------------------------------|
| 1 | 2831-CP  | Brass Faucet Body              |
| 2 | 263-BC   | Bronze Seat                    |
| 3 | 1028-Y   | Nylon Gasket                   |
| 4 | 104      | Brass Seat Washer Screw        |
| 5 | 901-WNN  | Seat Washer                    |
| 6 | 453-FL   | Brass Left Thread O-Ring Stem  |
| 6 | 453-FL   | Brass Right Thread O-Ring Stem |
| 7 | 1038-453 | O-Ring                         |

|    |            | I                                 |
|----|------------|---------------