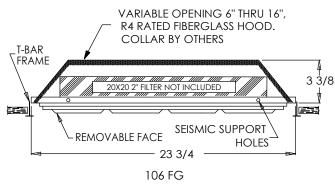

## 106 FG Series T-Bar Fiberglass Back Filter Grille

## Standard:

- Return air T-Bar lay-in filter grille
- Removable louvered 20 gauge steel face
- 20" x 20" x 2" filter (not included)
- R4 rated fiberglass back plenum cut holes 6"-16" (collar by others)
- Seismic support holes
- Soft White

Shoemaker filter grilles allow for installation of larger thickness filters which can reduce pressure drop on the overall system, improving air flow through the heat exchanger and allowing more time between filter changes.

NOTE: Filter grilles are manufactured 3/16" undersized nominal duct outside dimension for ease of installation. Air filter should be 1/4" to 1/2" undersize. Verify with air filter manufacturer for air filter specification.