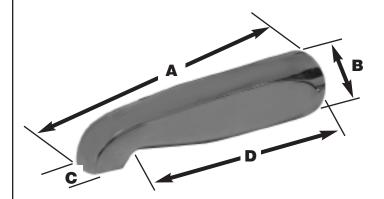

| PART NO.  | SIZE   | CONNECTION | A      | В      | C      | D       |
|-----------|--------|------------|--------|--------|--------|---------|
| □ D01-016 | 8 1/2" | BASE       | 8 1/2" | 2 1/2" | 1 1/4" | 7 1/16" |