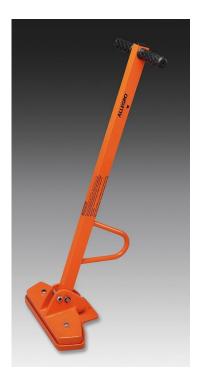

# SPECIFICATIONS

Product Description: Part Number: Style: LID LIFTER, COMPACT MANHOLE 9401-35 MAGNET

## **GENERAL DESCRIPTION:**

The toughest manhole covers are easy to move with this lightweight, one-piece compact magnetic lid lifter.

## FEATURES:

### Lid Lifter

- Durable aluminum handle and base
- Rubber grips on handles for easier handling
- Impaction protection guards around the magnets
- Storage tray for mobility during transportation
- Emergency orange color
- Weight: 14 lbs. (6.35 kg)
- Shell Guard Dimensions: 13" x 8" (33.0 cm x 20.3 cm)
- Height: 34" (86.36 cm)

#### Magnets

- Made from rare neodymium that doesn't wear out
- 3 used: 3.5" x 2" (8.89 cm x 5.08 cm)
- 150 lbs. (68.03 kg) lifting capacity
- Weight: 12 lbs. (26.46 kg)