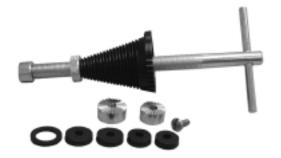

## FAUCET SEAT REPAIR KIT

## **PART NO. J40-007**

## features and benefits:

- Reversible cone
- 3 sizes of cutters; 1/2", 5/8", 3/4"
- Hardened steel cutters smooth worn seats
- Saves repair costs; stops faucet leaks
- Kit includes faucet washers and bibb screw