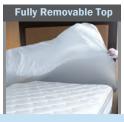

MICRONONE®
Fabric Technology

Fully Removable Top

The CleanRest PLATINUM is a 6-sided fully encasing mattress pad with a waterproof quilted replaceable top for easy laundering. CleanRest PLATINUM will replace up to 3 products currently used to protect your bedding: your mattress encasement, waterproof mattress protector, and your mattress pad. Along with improving your guests sleep experience, this product is designed to lower the cost of utility bedding by reducing the number of products you must inventory to satisfy the demands of bed bug protection, waterproofing, and additional comfort.