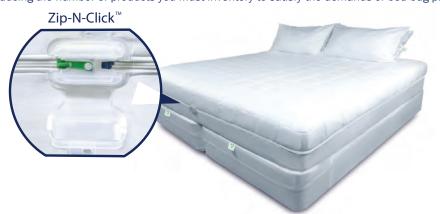

MICRONONE®
Fabric Technology

Fully Removable Top

The CleanRest PLATINUM is a 6-sided fully encasing mattress pad with a waterproof quilted replaceable top for easy laundering. CleanRest PLATINUM will replace up to 3 products currently used to protect your bedding: your mattress encasement, waterproof mattress protector, and your mattress pad. Along with improving your guests sleep experience, this product is designed to lower the cost of utility bedding by reducing the number of products you must inventory to satisfy the demands of bed bug protection, waterproofing, and additional comfort.

### **CleanRest Platinum Features**

- · 10-Year commercial warranty for the bottom
- 3-year commercial warranty for the top
- Zippered encasement
- · Luxury quilted top
- Waterproof sleep surface and spill guard
- 100% bed bug bite, enter, and escape proof
- · Blocks allergens and dust mites
- Stretchy, tear-resistant sidewalls for easy installation and snug fit
- · Double-stitched seams with binding
- Soft, quiet, and breathable fabric
- · Hotel-quality optic white fabric

### **Patented Features**

- ★ Zip-N-Click fully integrated, self-locking zipper enclosure
- ★ MicronOne fabric technology