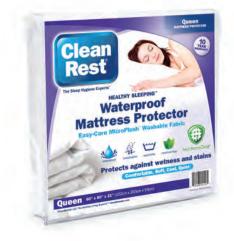

# **CATEGORY**

Sleep Surface Protection

Waterproof Sleep Surface

Blocks Allergens

Commercial Laundering Approved

The CleanRest fitted sheet style mattress protector has a 100% waterproof sleep surface to protect the mattress from spills, incontinence, and perspiration. The sleep surface fabric is noiseless and highly breathable to promote a cool night's sleep.

#### **CleanRest Features**

- Fitted sheet style mattress protector
- 10-Year commercial warranty
- · Waterproof sleep surface
- Offers protection against allergens and dust mites.
- Soft, quiet, and breathable fabric
- · Hotel quality optic white fabric