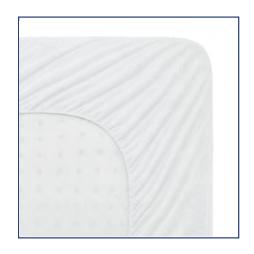

# **CATEGORY**

Sleep Surface Protection

Waterproof Sleep Surface

Blocks Allergens

Commercial Laundering Approved

The CleanRest fitted sheet style mattress protector has a 100% waterproof sleep surface to protect the mattress from spills, incontinence, and perspiration. The sleep surface fabric is noiseless and highly breathable to promote a cool night's sleep.

#### **CleanRest Features**

- Fitted sheet style mattress protector
- 10-Year commercial warranty
- · Waterproof sleep surface
- Offers protection against allergens and dust mites.
- Soft, quiet, and breathable fabric
- · Hotel quality optic white fabric