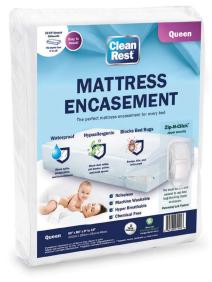

# **Mattress Encasement**

# **CATEGORY**

Reactive Zippered Mattress Encasement

Waterproof Sleep Surface

100% Bed Bug Proof

**Blocks** Mold Spores

**Blocks** Allergens

**Blocks** 

Commercial Pet Dander Laundering Approved

# **Features**

- Zippered encasement
- · 5-Year commercial warranty
- Waterproof sleep surface
- Stretchy tear-resistant sidewalls for easy installation
- 100% bed bug bite, enter, and escape proof
- Blocks allergens and dust mites
- Soft, quiet, and breathable fabric
- Hotel quality optic white fabric