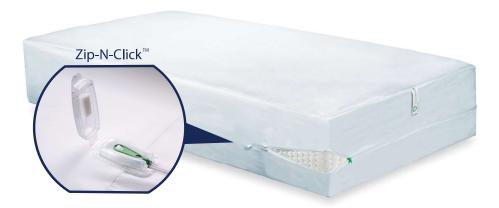

CleanRest mattress encasements are everything you need to protect a mattress for 5 years. The sleep surface is designed with patented MicronOne waterpoof fabric. It's 100% waterproof and over 2x more breathable than other brands to ensure a cool and dry sleep experience. Double stitching along the body seams and zipper tapes add do it's durability. This product is secured by Zip-N-Click, our patented bed bug blocking zipper enclosure. Zip-N-Click locks the zipper in place and doesn't create a new place for bed bug to nest like a velcro flap. CleanRest is the proper choice for bed owners when a more affordable encasement is preferred over CleanRest PRO.

# **Patented Features**

- ★ Zip-N-Click fully integrated, self-locking zipper enclosure.
- MicronOne fabric technology