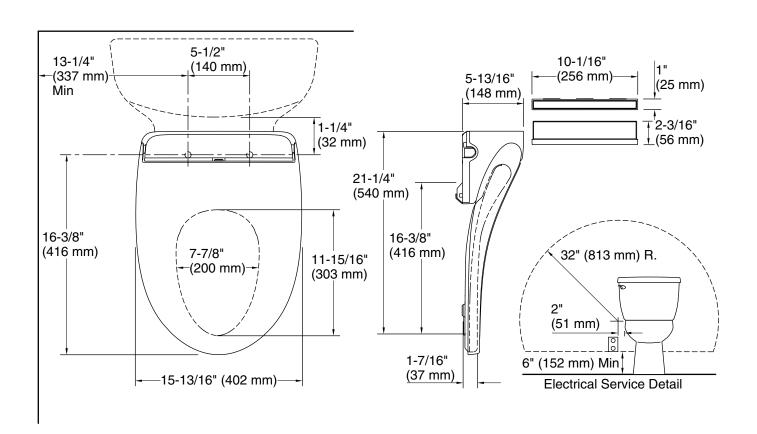

## **Technical Information**

All product dimensions are nominal.

Seat shape type: Elongated

Seat front type: Closed-front

Seat-mounting 5-1/2" (140 mm)

holes:

Electrical component Bidet toilet seat: 120 V, 15 A, 60 Hz,

rating: 1450 W

Power cord length: 51" (1295 mm)

Bidet toilet seat: 120 V, 15 A, 60 Hz

## **Required Electrical Service**

One dedicated circuit required, protected with Class A Ground-Fault Circuit-Interrupter (GFCI). Outside North America, this device may be known as a Residual Current Device (RCD).