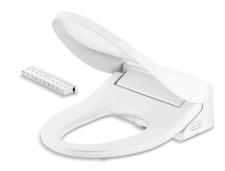

# PureWash® E880

Elongated bidet toilet seat with remote control

## K-30805

### **Features**

- Sleek, handheld remote control with two programmable user presets
- Front and rear wash modes provide warm water for cleansing
- Three-level adjustable nozzle position, water temperature, and water pressure
- Bidet wand rotates to deliver three personal cleansing spray modes; stream, mist, and air mist
- Stainless steel wand is automatically cleaned before and after each use
- 3D wash feature oscillates spray back and forth and side to side
- Spa Spray mode activates air mist spray while automatically changing water temperature for a comfortable spray
- Boost spray automatically adjusts rear spray mode to highest pressure
- Child mode with soft, gentle wash provides a safe experience
- Motion-activated, hands-free opening/closing of cover
- Bowl is automatically misted prior to use for more effective rinsing while flushing
- Heated seat with adjustable temperature settings
- Warm-air drying system with adjustable temperature settings
- Automatic deodorization with carbon filter for odor control
- LED lighting illuminates the bowl to serve as a nightlight
- Power-save mode monitors usage and adjusts heated seat settings to save energy
- Quiet-Close™ functionality to prevent seat from slamming
- Grip-Tight bumpers hold seat firmly in place
- Quick-Release<sup>™</sup> functionality allows seat to be removed easily from toilet for convenient cleaning
- Fits most elongated toilets