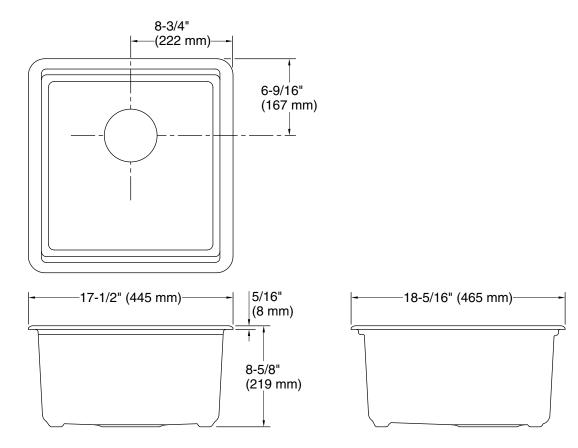

## **Technical Information**

| All product dimensions are nominal. |                                                                                                             |  |  |
|-------------------------------------|-------------------------------------------------------------------------------------------------------------|--|--|
| Basin configuration:                | Single Bowl                                                                                                 |  |  |
| Min. base cabinet<br>width:         | 21" (533 mm)                                                                                                |  |  |
| Bowl area (Basin<br>#1):            | Length: 15-1/4" (387 mm)<br>Width: 15-9/16" (395 mm)<br>Bowl depth: 8" (203 mm)<br>Water depth: 8" (203 mm) |  |  |
| With overflow:                      | No                                                                                                          |  |  |
| Drain hole:                         | 3-7/8" (98 mm)                                                                                              |  |  |
| Template:                           | Undermount, 1559205-7, required, included                                                                   |  |  |