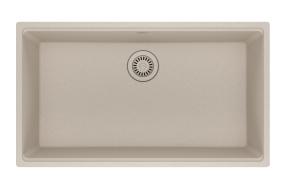

## Maris Undermount Sink - MAG11031-CHA | 125.0686.966

33.0-in. x 18.94-in. Champagne Fragranite Single Bowl Kitchen Sink. Maris sinks are equipped with deep capacity bowls that can easily fit baking trays, pots, and pans to be washed with maximum ease. With our easy-to-use integrated ledge system, you'll accomplish more with your sink while making the most of your surrounding counter space. The rear drain maximizes the usable surface of the bowl and creates extra cabinet space beneath the sink. Maris Fragranite sinks are scratch-resistant, fade-resistant, and impact resistant and will retain their new appearance for years.