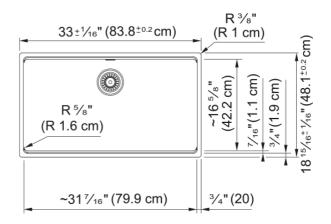

| Sink       |
|------------|
| Granite    |
| 1          |
| Champagne  |
| None       |
|            |
| 33.008     |
| 18.937     |
| 31.457     |
| 16.614     |
| 9.488      |
|            |
| 36"        |
|            |
| Undermount |
| 3 1/2"     |
| No drainer |
|            |
| FRANKE     |
| Maris      |
| Maris      |
| IAPMO      |
|            |
| No drainer |
| No         |
|            |