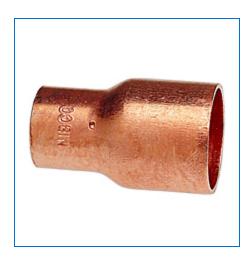

## Material Number 9001750, Reducing Coupling C x C - Wrot, 600

The reducing coupling features solder cups. The fitting provides a means of connecting larger size tube to smaller size tube. Please refer to NIBCO technical data sheets and catalogs for engineering and installation information. In addition to its inherent qualities of beauty, durability and low maintenance, copper's reusability makes it an ideal application in sustainable projects. NIBCO® copper fittings are manufactured in an ISO 9001 certified facility, and backed by a 50-year limited

+ more

| Specifications                  | -                                                |
|---------------------------------|--------------------------------------------------|
| UPC Code                        | 039923307484                                     |
| All Type of Item                | Fitting                                          |
| All Special Application         | Lead-Free*; ACR Air Conditioning / Refrigeration |
| Description                     | 600R 11/4X1 CXC REDUCING COUPLING WROT           |
| Global Item Classification Code | 10004024, Valves/Fittings - Water                |
| Туре                            | Coupling                                         |
| Connection Type                 | CxC                                              |
| Size                            | 1 1/4 x 1                                        |
| Material                        | Copper                                           |
| Nominal Size 1                  | 1 1/4                                            |
| Nominal Size 2                  | 1                                                |