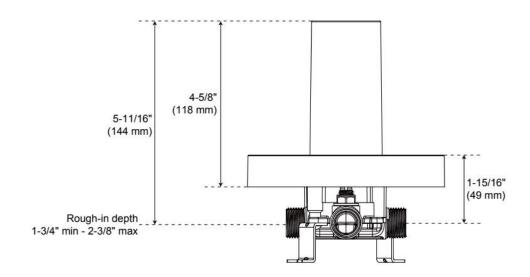

## DUAL CONTROL PRESSURE BALANCE ROUGH-IN VALVE

SKU: 559885 Code: SH6001

## **FEATURES**

Material: Metal

Flow Rate: Rough-in Valve Capacity - 6.21 gpm (23.5L/min) at 80 psi

Cartridge Type: Ceramic Disc

Optional Accessory: ACF4001AIR

ASME A112.18.1/CSA B125.1, Massachusetts Accepted, LISTED ID: SH6001

## **ADDITIONAL FEATURES**

- Dual control pressure balance valve with integral stops.
- One-piece ceramic disc cartridge design for ease of maintenance.
- Back-to-back capability.
- Adjustable temperature limit stop.
- Quick remove plaster guard.
- Easy mounting brackets.
- Optional air test cap available (ACF4001AIR)