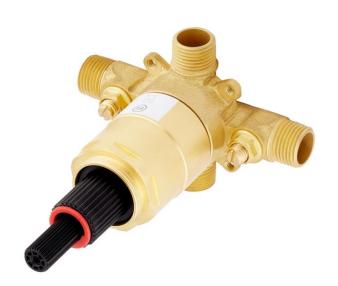

## DUAL CONTROL PRESSURE BALANCE ROUGH-IN VALVE

SKU: 559885 Code: SH6001

## **FEATURES**

Material: Metal

Flow Rate: Rough-in Valve Capacity - 6.21 gpm (23.5L/min) at 80 psi

Cartridge Type: Ceramic Disc

Optional Accessory: ACF4001AIR

ASME A112.18.1/CSA B125.1, Massachusetts Accepted, LISTED ID: SH6001

## **ADDITIONAL FEATURES**

- Dual control pressure balance valve with integral stops.
- One-piece ceramic disc cartridge design for ease of maintenance.
- Back-to-back capability.
- Adjustable temperature limit stop.
- Quick remove plaster guard.
- Easy mounting brackets.
- Optional air test cap available (ACF4001AIR)