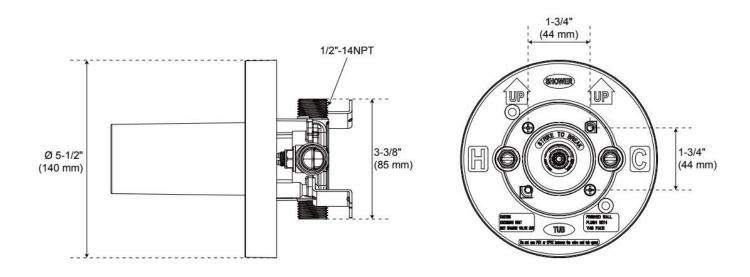

## DUAL CONTROL PRESSURE BALANCE ROUGH-IN VALVE

SKU: 559885 Code: SH6001

## **FEATURES**

Material: Metal

Flow Rate: Rough-in Valve Capacity - 6.21 gpm (23.5L/min) at 80 psi

Cartridge Type: Ceramic Disc

Optional Accessory: ACF4001AIR

ASME A112.18.1/CSA B125.1, Massachusetts Accepted, LISTED ID: SH6001

## **ADDITIONAL FEATURES**

- Dual control pressure balance valve with integral stops.
- One-piece ceramic disc cartridge design for ease of maintenance.
- Back-to-back capability.
- Adjustable temperature limit stop.
- Quick remove plaster guard.
- Easy mounting brackets.
- Optional air test cap available (ACF4001AIR)