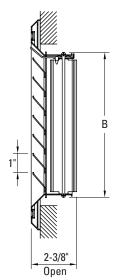

## **Specifications**

| ltem No.  | Size    | Color | Α   | В       |
|-----------|---------|-------|-----|---------|
| PSA1WUU   | 6 x 6   | White | 9"  | 5-5/8"  |
| PSA1WXX   | 8 x 8   | White | 11" | 7-5/8"  |
| PSA1W1010 | 10 x 10 | White | 13" | 9-5/8"  |
| PSA1W1212 | 12 x 12 | White | 15" | 11-5/8" |
| PSA1W1414 | 14 x 14 | White | 17" | 13-5/8" |

| *Horizontal dimension is firs | t |
|-------------------------------|---|
|-------------------------------|---|

|       | Size Availability |   |   |    |    |    |  |  |  |
|-------|-------------------|---|---|----|----|----|--|--|--|
|       | WIDTH             |   |   |    |    |    |  |  |  |
|       |                   | 6 | 8 | 10 | 12 | 14 |  |  |  |
| H     | 6                 | Χ |   |    |    |    |  |  |  |
| HEIGH | 8                 |   | Χ |    |    |    |  |  |  |
|       | 10                |   |   | Х  |    |    |  |  |  |
|       | 12                |   |   |    | Х  |    |  |  |  |
|       | 14                |   |   |    |    | Х  |  |  |  |