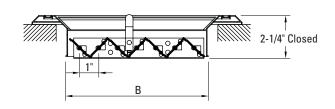

## **Specifications**

| ltem No.  | Size    | Color | Α   | В       |
|-----------|---------|-------|-----|---------|
| PSA1WUU   | 6 x 6   | White | 9"  | 5-5/8"  |
| PSA1WXX   | 8 x 8   | White | 11" | 7-5/8"  |
| PSA1W1010 | 10 x 10 | White | 13" | 9-5/8"  |
| PSA1W1212 | 12 x 12 | White | 15" | 11-5/8" |
| PSA1W1414 | 14 x 14 | White | 17" | 13-5/8" |

| *Horizontal dimension is firs | t |
|-------------------------------|---|
|-------------------------------|---|

|       | Size Availability |   |   |    |    |    |  |  |  |
|-------|-------------------|---|---|----|----|----|--|--|--|
|       | WIDTH             |   |   |    |    |    |  |  |  |
|       |                   | 6 | 8 | 10 | 12 | 14 |  |  |  |
| H     | 6                 | Χ |   |    |    |    |  |  |  |
| HEIGH | 8                 |   | Χ |    |    |    |  |  |  |
|       | 10                |   |   | Х  |    |    |  |  |  |
|       | 12                |   |   |    | Х  |    |  |  |  |
|       | 14                |   |   |    |    | Х  |  |  |  |