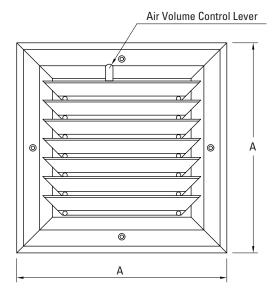

## **Product Features**

- All aluminum face construction
- Cores flush with margin
- 1-Way air diffusion
- Face mount for easy installation
- · Opposed blade damper
- Inconspicuous fingertip lever for air volume control
- Screws included

## **Specifications**

| ltem No.  | Size    | Color | Α   | В       |
|-----------|---------|-------|-----|---------|
| PSA1WUU   | 6 x 6   | White | 9"  | 5-5/8"  |
| PSA1WXX   | 8 x 8   | White | 11" | 7-5/8"  |
| PSA1W1010 | 10 x 10 | White | 13" | 9-5/8"  |
| PSA1W1212 | 12 x 12 | White | 15" | 11-5/8" |
| PSA1W1414 | 14 x 14 | White | 17" | 13-5/8" |