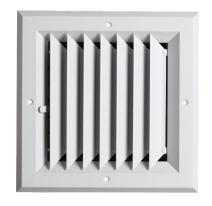

## **Product Features**

- All aluminum face construction
- Cores flush with margin
- 1-Way air diffusion
- Face mount for easy installation
- · Opposed blade damper
- Inconspicuous fingertip lever for air volume control
- Screws included