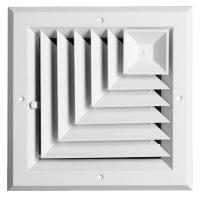

### **Product Features**

- All aluminum face construction
- Cores flush with margin
- 2-Way air diffusion
- Face mount for easy installation
- Opposed blade damper
- Inconspicuous fingertip lever for air volume control
- · Screws included

# **PSACW**