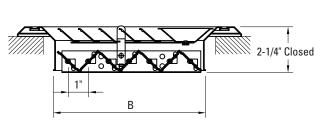

### **Specifications**

| Item No.  | Size    | Color | Α   | В       |
|-----------|---------|-------|-----|---------|
| PSACWUU   | 6 x 6   | White | 9"  | 5-5/8"  |
| PSACWXX   | 8 x 8   | White | 11" | 7-5/8"  |
| PSACW1010 | 10 x 10 | White | 13" | 9-5/8"  |
| PSACW1212 | 12 x 12 | White | 15" | 11-5/8" |
| PSACW1414 | 14 x 14 | White | 17" | 13-5/8" |