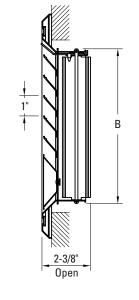

### **Specifications**

| Item No.  | Size    | Color | Α   | В       |
|-----------|---------|-------|-----|---------|
| PSACWUU   | 6 x 6   | White | 9"  | 5-5/8"  |
| PSACWXX   | 8 x 8   | White | 11" | 7-5/8"  |
| PSACW1010 | 10 x 10 | White | 13" | 9-5/8"  |
| PSACW1212 | 12 x 12 | White | 15" | 11-5/8" |
| PSACW1414 | 14 x 14 | White | 17" | 13-5/8" |