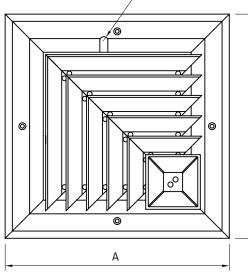

### **Specifications**

| Item No.  | Size    | Color | Α   | В       |
|-----------|---------|-------|-----|---------|
| PSACWUU   | 6 x 6   | White | 9"  | 5-5/8"  |
| PSACWXX   | 8 x 8   | White | 11" | 7-5/8"  |
| PSACW1010 | 10 x 10 | White | 13" | 9-5/8"  |
| PSACW1212 | 12 x 12 | White | 15" | 11-5/8" |
| PSACW1414 | 14 x 14 | White | 17" | 13-5/8" |

\*Horizontal dimension is first