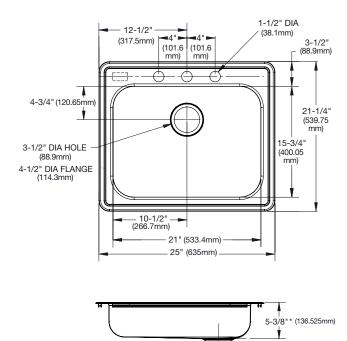

### **Product Features**

- · Single-bowl sink
- · Self-rimming
- · Sink clips included
- · Available with 1, 3 or 4 faucet holes
- $\cdot\,$  Rear center drain
- · 22 gauge
- · Minimum cabinet size: 30"
- · Includes sound deadening pads for sound reduction and insulation
- · ADA compliant when installed to ADA guidelines

#### Dimensions

- · Overall Size: 25" x 21-1/4
- · Bowl Size: 21" x 15-3/4"
- · Bowl Depth: 5-3/8"
- · Drain Diameter: 3-1/2"

#### **Codes and Certifications**

| Model         |                                   |
|---------------|-----------------------------------|
| PFSR2521551CA | 25" x 21" 1H 5-3/8" OS 1B SS Sink |
| PFSR2521553CA | 25" x 21" 3H 5-3/8" OS 1B SS Sink |
| PFSR2521554CA | 25" x 21" 4H 5-3/8" RH 1B SS Sink |